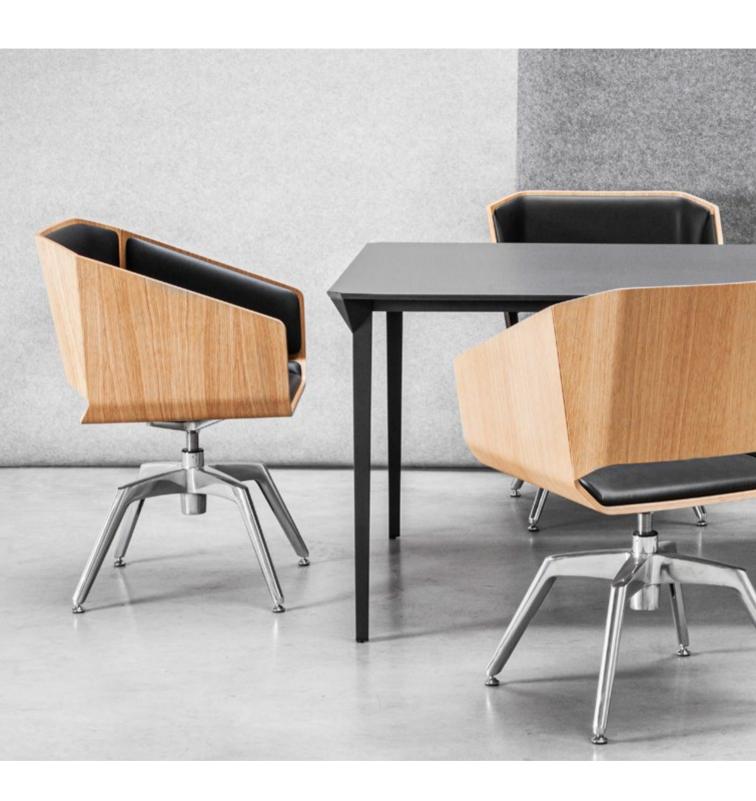

# A SIMPLE, BALANCED FORM WITH A BOLD OUTLINE WILL CATCH THE ATTENTION OF BOTH A DESIGN AFICIONADO AND A DEMANDING OFFICE USER

VANK\_WOODI IS BOTH A CONTRAST AND A SYMBIOSIS OF TRADITIONAL MATERIALS AND A FUTURISTIC FORM. THE GEOMETRIC SEAT MADE OF MOULDED PLYWOOD RESTS ON A MODERN BASE. LIKE A CHAMELEON, THE ARMCHAIR ADAPTS TO CLASSIC AND TRADITIONAL INTERIORS AS WELL AS TO AVANT-GARDE AND LOFT ENVIRONMENTS. IT CAN ACT AS A CONFERENCE, RESTAURANT, AND HOTEL

CHAIR OR AS AN OFFICE ARMCHAIR. ITS ELEGANT FORM WILL ALSO OFFER A NICE WELCOME TO VISITORS IN WAITING ROOMS. WOODI IS AN ORIGINAL DESIGN PROJECT, AWARDED THE RED DOT DESIGN AWARD IN THE 2012 EDITION OF THIS MOST PRESTIGIOUS GLOBAL COMPETITION IN THE FIELD OF INDUSTRIAL DESIGN.

# PROFESSIONALLY FROM HOME - IT CAN WORK!

**WOODI**, GIVEN ITS HOMELIKE CHARACTER, IS OFTEN USED WITH A DESK - AS A SWIVEL ARMCHAIR. IT CAN BE ALSO USED AS A VISITOR CHAIR FOR OTHER FAMILY MEMBERS TO USE WHEN VISITING YOU IN YOUR HOME OFFICE. THE SEAT HEIGHT ADJUSTMENT MECHANISM MAKES

THE ARMCHAIR SUITABLE FOR MULTIPLE HOUSEHOLD MEMBERS. THE PLYWOOD IN A NATURAL VENEER FINISH MAKES THE SEATS TO BLEND IN EASILY WITH THE HOME ENVIRONMENT.