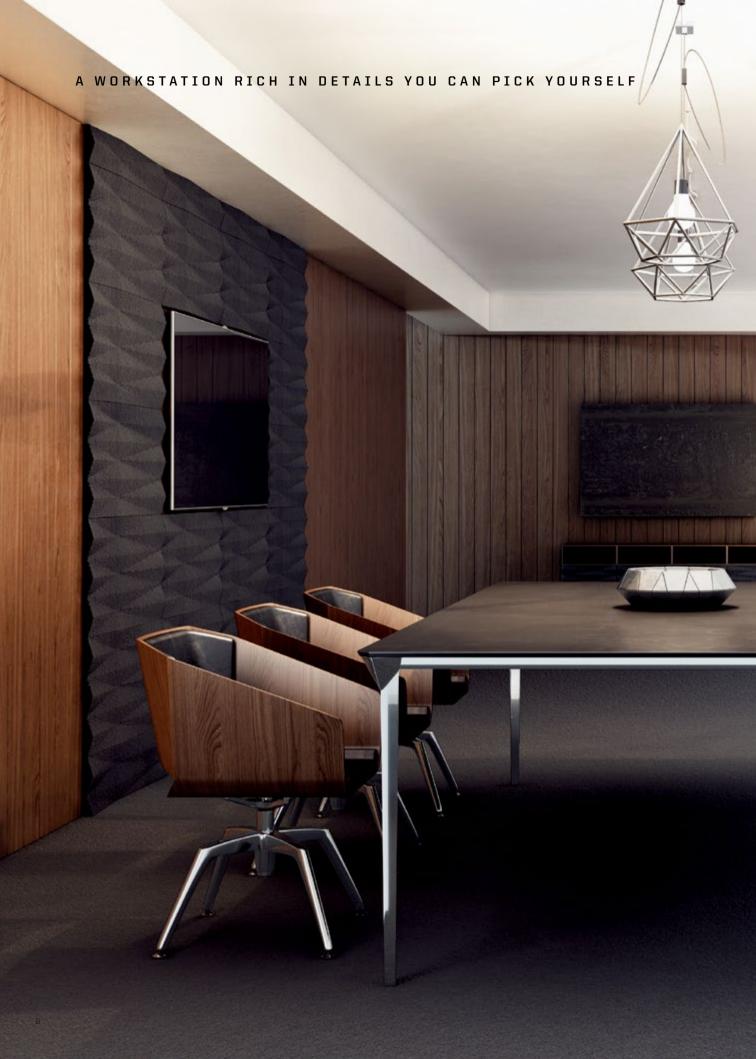

# A SIMPLE, BALANCED FORM WITH A BOLD OUTLINE WILL CATCH THE ATTENTION OF BOTH A DESIGN AFICIONADO AND A DEMANDING OFFICE USER

VANK\_WOODI IS BOTH A CONTRAST AND A SYMBIOSIS OF TRADITIONAL MATERIALS AND A FUTURISTIC FORM. THE GEOMETRIC SEAT MADE OF MOULDED PLYWOOD RESTS ON A MODERN BASE. LIKE A CHAMELEON, THE ARMCHAIR ADAPTS TO CLASSIC AND TRADITIONAL INTERIORS AS WELL AS TO AVANT-GARDE AND LOFT ENVIRONMENTS. IT CAN ACT AS A CONFERENCE, RESTAURANT, AND HOTEL

CHAIR OR AS AN OFFICE ARMCHAIR. ITS ELEGANT FORM WILL ALSO OFFER A NICE WELCOME TO VISITORS IN WAITING ROOMS. WOODI IS AN ORIGINAL DESIGN PROJECT, AWARDED THE RED DOT DESIGN AWARD IN THE 2012 EDITION OF THIS MOST PRESTIGIOUS GLOBAL COMPETITION IN THE FIELD OF INDUSTRIAL DESIGN.