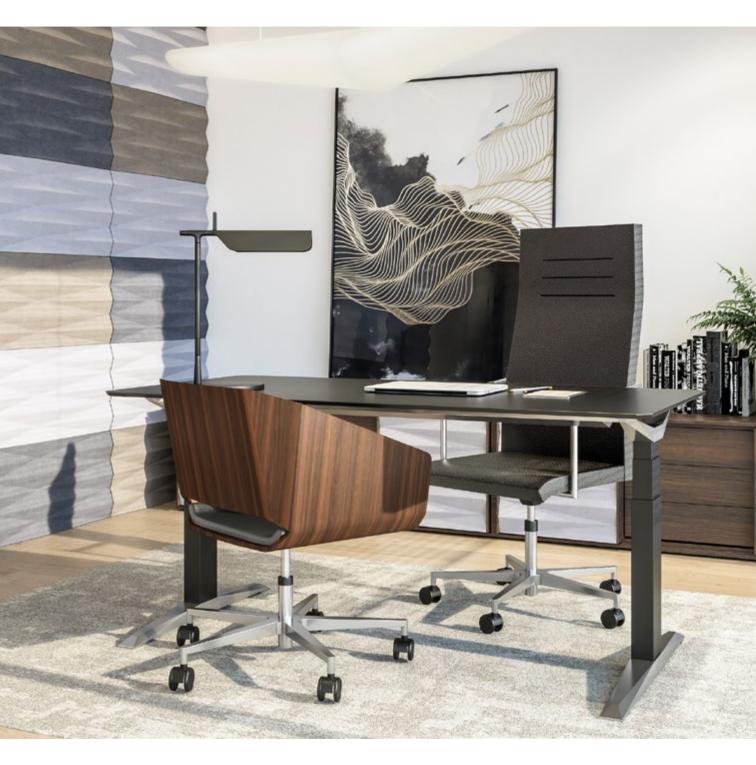

# PROFESSIONALLY FROM HOME - IT CAN WORK!

**WOODI**, GIVEN ITS HOMELIKE CHARACTER, IS OFTEN USED WITH A DESK - AS A SWIVEL ARMCHAIR. IT CAN BE ALSO USED AS A VISITOR CHAIR FOR OTHER FAMILY MEMBERS TO USE WHEN VISITING YOU IN YOUR HOME OFFICE. THE SEAT HEIGHT ADJUSTMENT MECHANISM MAKES

THE ARMCHAIR SUITABLE FOR MULTIPLE HOUSEHOLD MEMBERS. THE PLYWOOD IN A NATURAL VENEER FINISH MAKES THE SEATS TO BLEND IN EASILY WITH THE HOME ENVIRONMENT.