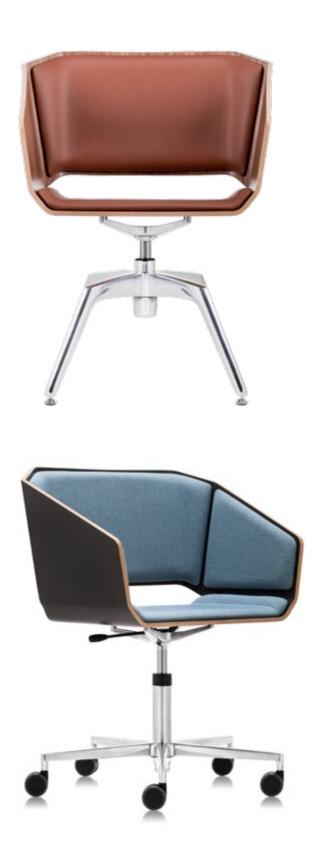

# A SIMPLE, BALANCED FORM WITH A BOLD OUTLINE WILL CATCH THE ATTENTION OF BOTH A DESIGN AFICIONADO AND A DEMANDING OFFICE USER

VANK\_WOODI IS BOTH A CONTRAST AND A SYMBIOSIS OF TRADITIONAL MATERIALS AND A FUTURISTIC FORM. THE GEOMETRIC SEAT MADE OF MOULDED PLYWOOD RESTS ON A MODERN BASE. LIKE A CHAMELEON, THE ARMCHAIR ADAPTS TO CLASSIC AND TRADITIONAL INTERIORS AS WELL AS TO AVANT-GARDE AND LOFT ENVIRONMENTS. IT CAN ACT AS A CONFERENCE, RESTAURANT, AND HOTEL

CHAIR OR AS AN OFFICE ARMCHAIR. ITS ELEGANT FORM WILL ALSO OFFER A NICE WELCOME TO VISITORS IN WAITING ROOMS. WOODI IS AN ORIGINAL DESIGN PROJECT, AWARDED THE RED DOT DESIGN AWARD IN THE 2012 EDITION OF THIS MOST PRESTIGIOUS GLOBAL COMPETITION IN THE FIELD OF INDUSTRIAL DESIGN.