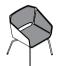

# A SIMPLE, BALANCED FORM WITH A BOLD OUTLINE WILL CATCH THE ATTENTION OF BOTH A DESIGN AFICIONADO AND A DEMANDING OFFICE USER

VANK\_WOODI IS BOTH A CONTRAST AND A SYMBIOSIS OF TRADITIONAL MATERIALS AND A FUTURISTIC FORM. THE GEOMETRIC SEAT MADE OF MOULDED PLYWOOD RESTS ON A MODERN BASE. LIKE A CHAMELEON, THE ARMCHAIR ADAPTS TO CLASSIC AND TRADITIONAL INTERIORS AS WELL AS TO AVANT-GARDE AND LOFT ENVIRONMENTS. IT CAN ACT AS A CONFERENCE, RESTAURANT, AND HOTEL

CHAIR OR AS AN OFFICE ARMCHAIR. ITS ELEGANT FORM WILL ALSO OFFER A NICE WELCOME TO VISITORS IN WAITING ROOMS. WOODI IS AN ORIGINAL DESIGN PROJECT, AWARDED THE RED DOT DESIGN AWARD IN THE 2012 EDITION OF THIS MOST PRESTIGIOUS GLOBAL COMPETITION IN THE FIELD OF INDUSTRIAL DESIGN.