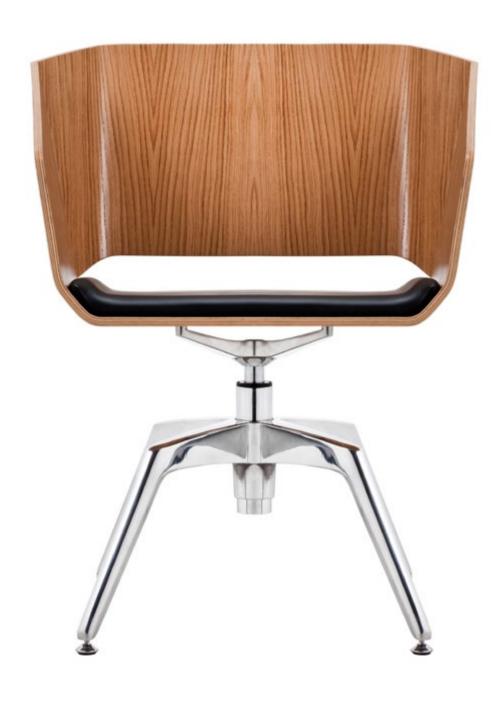

# A SIMPLE, BALANCED FORM WITH A BOLD OUTLINE WILL CATCH THE ATTENTION OF BOTH A DESIGN AFICIONADO AND A DEMANDING OFFICE USER

VANK\_WOODI IS BOTH A CONTRAST AND A SYMBIOSIS OF TRADITIONAL MATERIALS AND A FUTURISTIC FORM. THE GEOMETRIC SEAT MADE OF MOULDED PLYWOOD RESTS ON A MODERN BASE. LIKE A CHAMELEON, THE ARMCHAIR ADAPTS TO CLASSIC AND TRADITIONAL INTERIORS AS WELL AS TO AVANT-GARDE AND LOFT ENVIRONMENTS. IT CAN ACT AS A CONFERENCE, RESTAURANT, AND HOTEL

CHAIR OR AS AN OFFICE ARMCHAIR. ITS ELEGANT FORM WILL ALSO OFFER A NICE WELCOME TO VISITORS IN WAITING ROOMS. WOODI IS AN ORIGINAL DESIGN PROJECT, AWARDED THE RED DOT DESIGN AWARD IN THE 2012 EDITION OF THIS MOST PRESTIGIOUS GLOBAL COMPETITION IN THE FIELD OF INDUSTRIAL DESIGN.

# PROFESSIONALLY FROM HOME - IT CAN WORK!

**WOODI**, GIVEN ITS HOMELIKE CHARACTER, IS OFTEN USED WITH A DESK - AS A SWIVEL ARMCHAIR. IT CAN BE ALSO USED AS A VISITOR CHAIR FOR OTHER FAMILY MEMBERS TO USE WHEN VISITING YOU IN YOUR HOME OFFICE. THE SEAT HEIGHT ADJUSTMENT MECHANISM MAKES

THE ARMCHAIR SUITABLE FOR MULTIPLE HOUSEHOLD MEMBERS. THE PLYWOOD IN A NATURAL VENEER FINISH MAKES THE SEATS TO BLEND IN EASILY WITH THE HOME ENVIRONMENT.