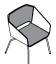

# A SIMPLE, BALANCED FORM WITH A BOLD OUTLINE WILL CATCH THE ATTENTION OF BOTH A DESIGN AFICIONADO AND A DEMANDING OFFICE USER

VANK\_WOODI IS BOTH A CONTRAST AND A SYMBIOSIS OF TRADITIONAL MATERIALS AND A FUTURISTIC FORM. THE GEOMETRIC SEAT MADE OF MOULDED PLYWOOD RESTS ON A MODERN BASE. LIKE A CHAMELEON, THE ARMCHAIR ADAPTS TO CLASSIC AND TRADITIONAL INTERIORS AS WELL AS TO AVANT-GARDE AND LOFT ENVIRONMENTS. IT CAN ACT AS A CONFERENCE, RESTAURANT, AND HOTEL

CHAIR OR AS AN OFFICE ARMCHAIR. ITS ELEGANT FORM WILL ALSO OFFER A NICE WELCOME TO VISITORS IN WAITING ROOMS. WOODI IS AN ORIGINAL DESIGN PROJECT, AWARDED THE RED DOT DESIGN AWARD IN THE 2012 EDITION OF THIS MOST PRESTIGIOUS GLOBAL COMPETITION IN THE FIELD OF INDUSTRIAL DESIGN.