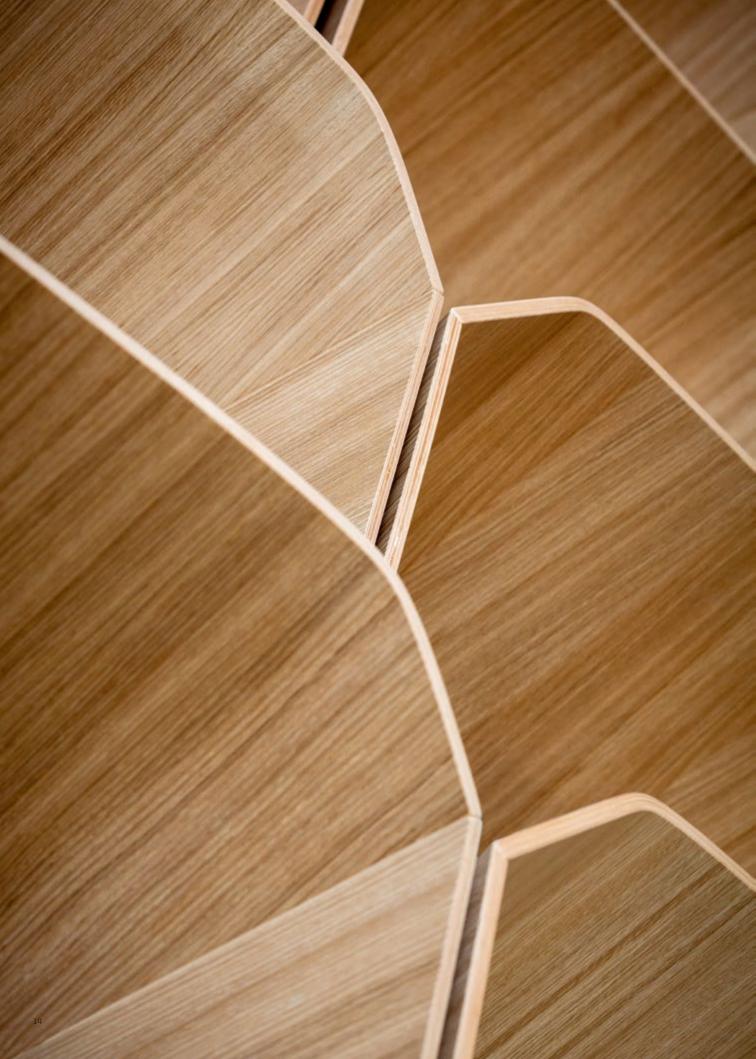

#### SUSTAINABLE DESIGN

WOODI IS AN ENVIRONMENTALLY-CONSCIOUS SOLUTION. THE CROSS BASES OF THE CHAIRS ARE MADE OF RECYCLED PRESSURE DIE-CAST ALUMINIUM, AND ARE FIT TO BE 100% RE-PROCESSED AND RE-USED.

OUR SUPPLIERS OF WOOD-BASED PRODUCTS ARE CERTIFIED WITH FSC (FOREST STEWARDSHIP COUNCIL) WHO MAKES SURE THAT WOOD-BASED RESOURCES ARE ACQUIRED IN A SUSTAINABLE MANNER.

#### WOOD