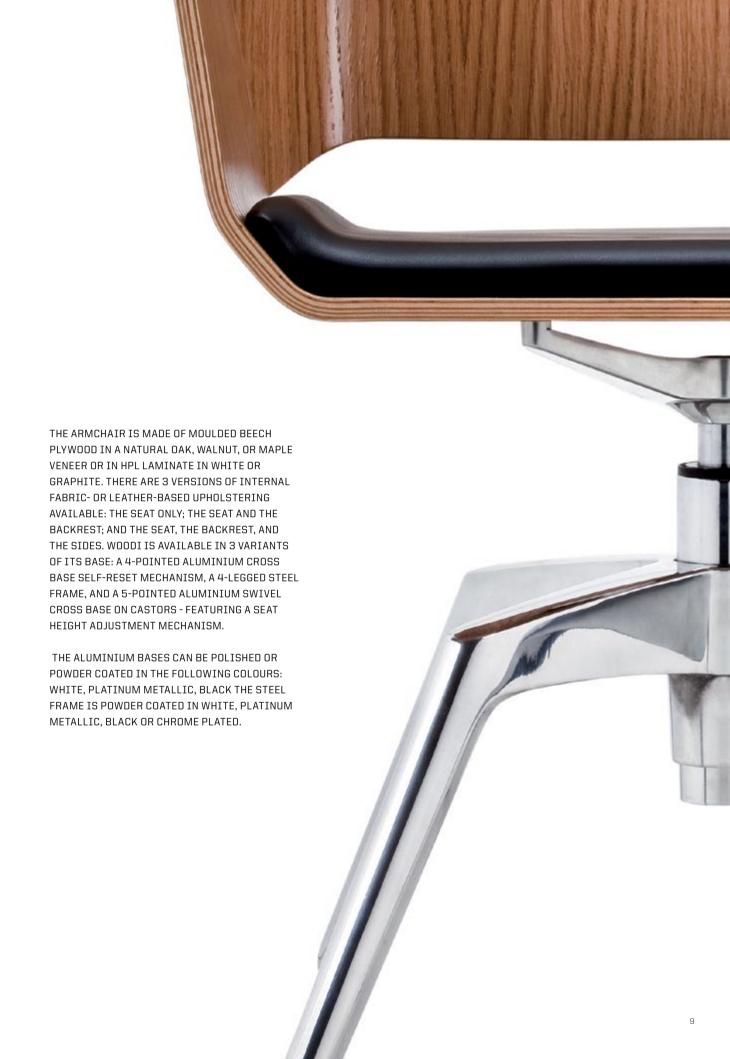

#### SUSTAINABLE DESIGN

WOODI IS AN ENVIRONMENTALLY-CONSCIOUS SOLUTION. THE CROSS BASES OF THE CHAIRS ARE MADE OF RECYCLED PRESSURE DIE-CAST ALUMINIUM, AND ARE FIT TO BE 100% RE-PROCESSED AND RE-USED.

OUR SUPPLIERS OF WOOD-BASED PRODUCTS ARE CERTIFIED WITH FSC (FOREST STEWARDSHIP COUNCIL) WHO MAKES SURE THAT WOOD-BASED RESOURCES ARE ACQUIRED IN A SUSTAINABLE MANNER.