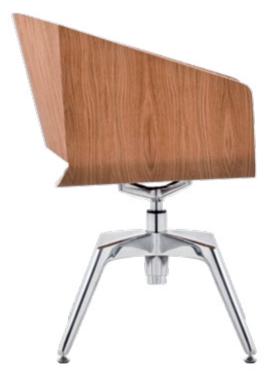

# A SIMPLE, BALANCED FORM WITH A BOLD OUTLINE WILL CATCH THE ATTENTION OF BOTH A DESIGN AFICIONADO AND A DEMANDING OFFICE USER

VANK\_WOODI IS BOTH A CONTRAST AND A SYMBIOSIS OF TRADITIONAL MATERIALS AND A FUTURISTIC FORM. THE GEOMETRIC SEAT MADE OF MOULDED PLYWOOD RESTS ON A MODERN BASE. LIKE A CHAMELEON, THE ARMCHAIR ADAPTS TO CLASSIC AND TRADITIONAL INTERIORS AS WELL AS TO AVANT-GARDE AND LOFT ENVIRONMENTS. IT CAN ACT AS A CONFERENCE, RESTAURANT, AND HOTEL

CHAIR OR AS AN OFFICE ARMCHAIR. ITS ELEGANT FORM WILL ALSO OFFER A NICE WELCOME TO VISITORS IN WAITING ROOMS. WOODI IS AN ORIGINAL DESIGN PROJECT, AWARDED THE RED DOT DESIGN AWARD IN THE 2012 EDITION OF THIS MOST PRESTIGIOUS GLOBAL COMPETITION IN THE FIELD OF INDUSTRIAL DESIGN.

# PROFESSIONALLY FROM HOME - IT CAN WORK!

**WOODI**, GIVEN ITS HOMELIKE CHARACTER, IS OFTEN USED WITH A DESK - AS A SWIVEL ARMCHAIR. IT CAN BE ALSO USED AS A VISITOR CHAIR FOR OTHER FAMILY MEMBERS TO USE WHEN VISITING YOU IN YOUR HOME OFFICE. THE SEAT HEIGHT ADJUSTMENT MECHANISM MAKES

THE ARMCHAIR SUITABLE FOR MULTIPLE HOUSEHOLD MEMBERS. THE PLYWOOD IN A NATURAL VENEER FINISH MAKES THE SEATS TO BLEND IN EASILY WITH THE HOME ENVIRONMENT.