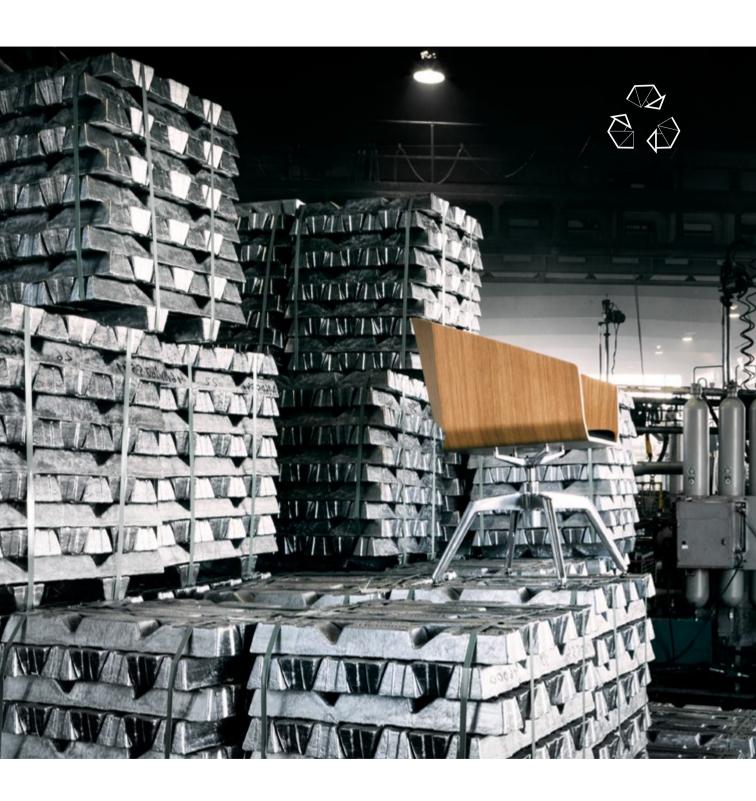

#### SUSTAINABLE DESIGN

WOODI IS AN ENVIRONMENTALLY-CONSCIOUS SOLUTION. THE CROSS BASES OF THE CHAIRS ARE MADE OF RECYCLED PRESSURE DIE-CAST ALUMINIUM, AND ARE FIT TO BE 100% RE-PROCESSED AND RE-USED.

OUR SUPPLIERS OF WOOD-BASED PRODUCTS ARE CERTIFIED WITH FSC (FOREST STEWARDSHIP COUNCIL) WHO MAKES SURE THAT WOOD-BASED RESOURCES ARE ACQUIRED IN A SUSTAINABLE MANNER.