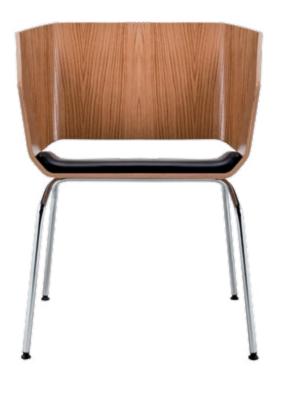

# A SIMPLE, BALANCED FORM WITH A BOLD OUTLINE WILL CATCH THE ATTENTION OF BOTH A DESIGN AFICIONADO AND A DEMANDING OFFICE USER

VANK\_WOODI IS BOTH A CONTRAST AND A SYMBIOSIS OF TRADITIONAL MATERIALS AND A FUTURISTIC FORM. THE GEOMETRIC SEAT MADE OF MOULDED PLYWOOD RESTS ON A MODERN BASE. LIKE A CHAMELEON, THE ARMCHAIR ADAPTS TO CLASSIC AND TRADITIONAL INTERIORS AS WELL AS TO AVANT-GARDE AND LOFT ENVIRONMENTS. IT CAN ACT AS A CONFERENCE, RESTAURANT, AND HOTEL

CHAIR OR AS AN OFFICE ARMCHAIR. ITS ELEGANT FORM WILL ALSO OFFER A NICE WELCOME TO VISITORS IN WAITING ROOMS. WOODI IS AN ORIGINAL DESIGN PROJECT, AWARDED THE RED DOT DESIGN AWARD IN THE 2012 EDITION OF THIS MOST PRESTIGIOUS GLOBAL COMPETITION IN THE FIELD OF INDUSTRIAL DESIGN.

# PROFESSIONALLY FROM HOME - IT CAN WORK!

**WOODI**, GIVEN ITS HOMELIKE CHARACTER, IS OFTEN USED WITH A DESK - AS A SWIVEL ARMCHAIR. IT CAN BE ALSO USED AS A VISITOR CHAIR FOR OTHER FAMILY MEMBERS TO USE WHEN VISITING YOU IN YOUR HOME OFFICE. THE SEAT HEIGHT ADJUSTMENT MECHANISM MAKES

THE ARMCHAIR SUITABLE FOR MULTIPLE HOUSEHOLD MEMBERS. THE PLYWOOD IN A NATURAL VENEER FINISH MAKES THE SEATS TO BLEND IN EASILY WITH THE HOME ENVIRONMENT.