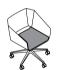

# PROFESSIONALLY FROM HOME - IT CAN WORK!

**WOODI**, GIVEN ITS HOMELIKE CHARACTER, IS OFTEN USED WITH A DESK - AS A SWIVEL ARMCHAIR. IT CAN BE ALSO USED AS A VISITOR CHAIR FOR OTHER FAMILY MEMBERS TO USE WHEN VISITING YOU IN YOUR HOME OFFICE. THE SEAT HEIGHT ADJUSTMENT MECHANISM MAKES

THE ARMCHAIR SUITABLE FOR MULTIPLE HOUSEHOLD MEMBERS. THE PLYWOOD IN A NATURAL VENEER FINISH MAKES THE SEATS TO BLEND IN EASILY WITH THE HOME ENVIRONMENT.