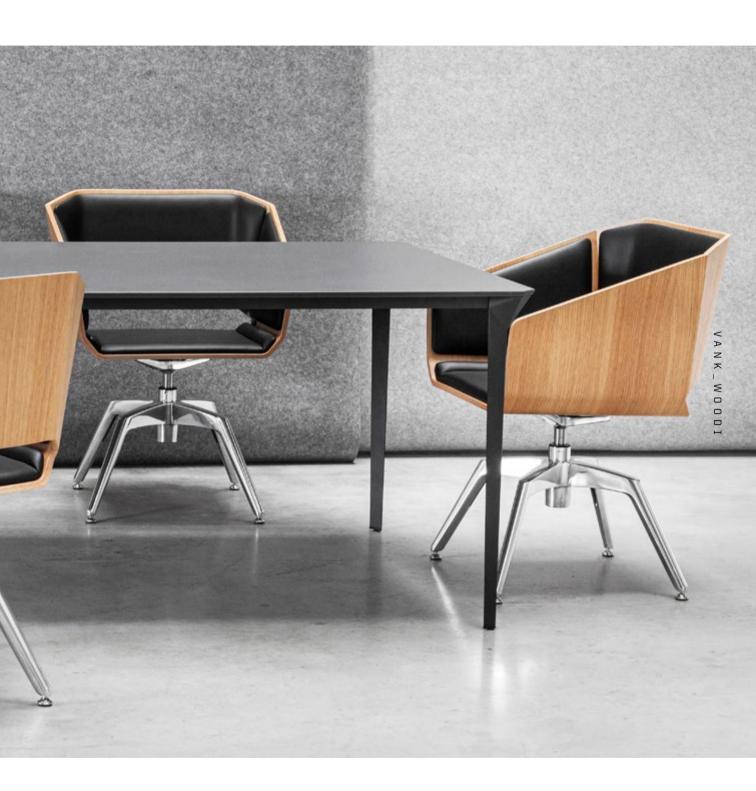

# A SIMPLE, BALANCED FORM WITH A BOLD OUTLINE WILL CATCH THE ATTENTION OF BOTH A DESIGN AFICIONADO AND A DEMANDING OFFICE USER

VANK\_WOODI IS BOTH A CONTRAST AND A SYMBIOSIS OF TRADITIONAL MATERIALS AND A FUTURISTIC FORM. THE GEOMETRIC SEAT MADE OF MOULDED PLYWOOD RESTS ON A MODERN BASE. LIKE A CHAMELEON, THE ARMCHAIR ADAPTS TO CLASSIC AND TRADITIONAL INTERIORS AS WELL AS TO AVANT-GARDE AND LOFT ENVIRONMENTS. IT CAN ACT AS A CONFERENCE, RESTAURANT, AND HOTEL

CHAIR OR AS AN OFFICE ARMCHAIR. ITS ELEGANT FORM WILL ALSO OFFER A NICE WELCOME TO VISITORS IN WAITING ROOMS. WOODI IS AN ORIGINAL DESIGN PROJECT, AWARDED THE RED DOT DESIGN AWARD IN THE 2012 EDITION OF THIS MOST PRESTIGIOUS GLOBAL COMPETITION IN THE FIELD OF INDUSTRIAL DESIGN.

# PROFESSIONALLY FROM HOME - IT CAN WORK!

**WOODI**, GIVEN ITS HOMELIKE CHARACTER, IS OFTEN USED WITH A DESK - AS A SWIVEL ARMCHAIR. IT CAN BE ALSO USED AS A VISITOR CHAIR FOR OTHER FAMILY MEMBERS TO USE WHEN VISITING YOU IN YOUR HOME OFFICE. THE SEAT HEIGHT ADJUSTMENT MECHANISM MAKES

THE ARMCHAIR SUITABLE FOR MULTIPLE HOUSEHOLD MEMBERS. THE PLYWOOD IN A NATURAL VENEER FINISH MAKES THE SEATS TO BLEND IN EASILY WITH THE HOME ENVIRONMENT.