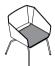

# A SIMPLE, BALANCED FORM WITH A BOLD OUTLINE WILL CATCH THE ATTENTION OF BOTH A DESIGN AFICIONADO AND A DEMANDING OFFICE USER

VANK\_WOODI IS BOTH A CONTRAST AND A SYMBIOSIS OF TRADITIONAL MATERIALS AND A FUTURISTIC FORM. THE GEOMETRIC SEAT MADE OF MOULDED PLYWOOD RESTS ON A MODERN BASE. LIKE A CHAMELEON, THE ARMCHAIR ADAPTS TO CLASSIC AND TRADITIONAL INTERIORS AS WELL AS TO AVANT-GARDE AND LOFT ENVIRONMENTS. IT CAN ACT AS A CONFERENCE, RESTAURANT, AND HOTEL

CHAIR OR AS AN OFFICE ARMCHAIR. ITS ELEGANT FORM WILL ALSO OFFER A NICE WELCOME TO VISITORS IN WAITING ROOMS. WOODI IS AN ORIGINAL DESIGN PROJECT, AWARDED THE RED DOT DESIGN AWARD IN THE 2012 EDITION OF THIS MOST PRESTIGIOUS GLOBAL COMPETITION IN THE FIELD OF INDUSTRIAL DESIGN.