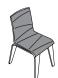

UPHOLSTERED CUSHION WITH GEOMETRIC-PATTERNED STITCHING. THE **VANK\_PIGI** LINE INCLUDES ALSO AN ELEGANT ROUND TABLE IN TWO SIZES OF THE TABLETOP: WITH THE DIAMETER OF 80 CM OR 120 CM. THE TABLETOP IS MADE OF FURNITURE BOARD IN WHITE OR GRAPHITE. BOTH CHAIRS AND TABLES FEATURE LEGS MADE OF MOULDED BEECH PLYWOOD IN NATURAL OAK, WALNUT, OR MAPLE VENEER OR HPL LAMINATE IN WHITE OR GRAPHITE.

BLEND IN EASILY WITH THE HOME ENVIRONMENT.
THE UPHOLSTERED VERSION OF THE CHAIR WILL
WORK GREAT WITH A DESK OR AN ESCRITOIRE.
IT IS ALSO POSSIBLE FOR ONE OR TWO PERSONS TO
WORK AT A PIGI TABLE WITH A TABLETOP OF 120 CM
IN DIAMETER. THE MODEL WILL BE PERFECT ADDITION
TO A KITCHEN OR A SMALL DINING ROOM.