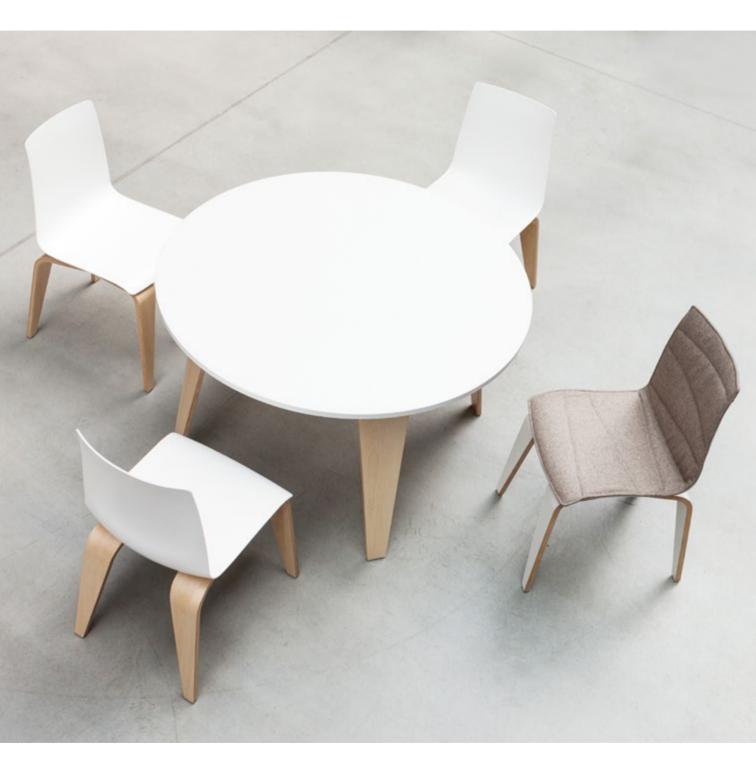

# NATURAL FINISHES TRANSLATE INTO A COSY DÉCOR - SOMETHING EVERYONE IS FOND OF

THE **PIGI** COLLECTION INCLUDES CHAIRS
AND TABLES WITH LEGS MADE OF PLYWOOD.
THE BACKREST AND THE SEAT OF THE CHAIR ARE
AVAILABLE IN THE FOLLOWING VERSIONS: MOULDED,
RESILIENT PLASTIC IN WHITE, BLACK, OR SILVER, OR
OF MOULDED BEECH PLYWOOD IN GRAPHITE/WHITE
HPL LAMINATE OR IN OAK, WALNUT, OR MAPLE NATURAL
VENEER. THE PLASTIC OR PLYWOOD VERSION OF THE
CHAIR MAY BE CUSTOM-FITTED WITH A REMOVABLE

UPHOLSTERED CUSHION WITH GEOMETRIC-PATTERNED STITCHING. THE **VANK\_PIGI** LINE INCLUDES ALSO AN ELEGANT ROUND TABLE IN TWO SIZES OF THE TABLETOP: WITH THE DIAMETER OF 80 CM OR 120 CM. THE TABLETOP IS MADE OF FURNITURE BOARD IN WHITE OR GRAPHITE. BOTH CHAIRS AND TABLES FEATURE LEGS MADE OF MOULDED BEECH PLYWOOD IN NATURAL OAK, WALNUT, OR MAPLE VENEER OR HPL LAMINATE IN WHITE OR GRAPHITE.

# A HOME OFFICE IS NOT ONLY ONE WORK STATION

THE EASY-CLEAN PLASTIC SEATS OF PIGI CHAIRS
COMBINED WITH PLYWOOD LEGS ARE A PERFECT
PIECE OF FURNISHING OF ANY LIVING ROOM. THE
FURNITURE CAN BE ARRANGED WITH A VANK\_FOUR
TABLE AND MAKE UP AN EXCELLENT SETTING TO DINE
TOGETHER, WORK, OR LEARN AT HOME. THE PLYWOOD
IN A NATURAL VENEER FINISH MAKES THE FURNITURE

BLEND IN EASILY WITH THE HOME ENVIRONMENT.
THE UPHOLSTERED VERSION OF THE CHAIR WILL
WORK GREAT WITH A DESK OR AN ESCRITOIRE.
IT IS ALSO POSSIBLE FOR ONE OR TWO PERSONS TO
WORK AT A PIGI TABLE WITH A TABLETOP OF 120 CM
IN DIAMETER. THE MODEL WILL BE PERFECT ADDITION
TO A KITCHEN OR A SMALL DINING ROOM.