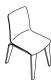

# CLEAN FORM ENHANCES FINE DETAIL

**PIGI** IS A CREATION FULL OF CONTRASTS, ONE THAT WILL BE HARDLY FORGOTTEN. QUITE ORDINARY AND YET REFINED AT THE SAME TIME. ITS SIMPLE AND FLAT WOODEN LEGS MAKE IT RATHER SQUAT, BUT THE SMOOTH LINES LEND IT A LOT OF FINESSE AND SUBTLETY. SHEEN

# NATURAL FINISHES TRANSLATE INTO A COSY DÉCOR - SOMETHING EVERYONE IS FOND OF

THE **PIGI** COLLECTION INCLUDES CHAIRS
AND TABLES WITH LEGS MADE OF PLYWOOD.
THE BACKREST AND THE SEAT OF THE CHAIR ARE
AVAILABLE IN THE FOLLOWING VERSIONS: MOULDED,
RESILIENT PLASTIC IN WHITE, BLACK, OR SILVER, OR
OF MOULDED BEECH PLYWOOD IN GRAPHITE/WHITE
HPL LAMINATE OR IN OAK, WALNUT, OR MAPLE NATURAL
VENEER. THE PLASTIC OR PLYWOOD VERSION OF THE
CHAIR MAY BE CUSTOM-FITTED WITH A REMOVABLE

# PG300100

| dimensions | seats | overall |
|------------|-------|---------|
| height     | 47    | 87      |
| depth      | 40    | 56      |
| width      | 44    | 44      |
|            |       |         |

## PG300130

| dimensions | seats | overall |
|------------|-------|---------|
| height     | 47,5  | 87,5    |
| depth      | 40    | 56      |
| width      | 45    | 45      |

## PG300200

| dimensions | seats | overall |
|------------|-------|---------|
| height     | 46,5  | 85      |
| depth      | 40    | 56      |
| width      | 43    | 43      |

PG300230

| dimensions | seats | overall |
|------------|-------|---------|
| height     | 47    | 85,5    |
| depth      | 40    | 56      |
| width      | 43    | 43      |