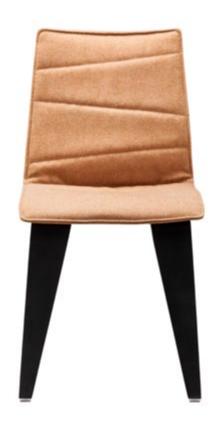

# NATURAL FINISHES TRANSLATE INTO A COSY DÉCOR - SOMETHING EVERYONE IS FOND OF

THE **PIGI** COLLECTION INCLUDES CHAIRS
AND TABLES WITH LEGS MADE OF PLYWOOD.
THE BACKREST AND THE SEAT OF THE CHAIR ARE
AVAILABLE IN THE FOLLOWING VERSIONS: MOULDED,
RESILIENT PLASTIC IN WHITE, BLACK, OR SILVER, OR
OF MOULDED BEECH PLYWOOD IN GRAPHITE/WHITE
HPL LAMINATE OR IN OAK, WALNUT, OR MAPLE NATURAL
VENEER. THE PLASTIC OR PLYWOOD VERSION OF THE
CHAIR MAY BE CUSTOM-FITTED WITH A REMOVABLE

UPHOLSTERED CUSHION WITH GEOMETRIC-PATTERNED STITCHING. THE **VANK\_PIGI** LINE INCLUDES ALSO AN ELEGANT ROUND TABLE IN TWO SIZES OF THE TABLETOP: WITH THE DIAMETER OF 80 CM OR 120 CM. THE TABLETOP IS MADE OF FURNITURE BOARD IN WHITE OR GRAPHITE. BOTH CHAIRS AND TABLES FEATURE LEGS MADE OF MOULDED BEECH PLYWOOD IN NATURAL OAK, WALNUT, OR MAPLE VENEER OR HPL LAMINATE IN WHITE OR GRAPHITE.