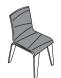

UPHOLSTERED CUSHION WITH GEOMETRIC-PATTERNED STITCHING. THE **VANK\_PIGI** LINE INCLUDES ALSO AN ELEGANT ROUND TABLE IN TWO SIZES OF THE TABLETOP: WITH THE DIAMETER OF 80 CM OR 120 CM. THE TABLETOP IS MADE OF FURNITURE BOARD IN WHITE OR GRAPHITE. BOTH CHAIRS AND TABLES FEATURE LEGS MADE OF MOULDED BEECH PLYWOOD IN NATURAL OAK, WALNUT, OR MAPLE VENEER OR HPL LAMINATE IN WHITE OR GRAPHITE.

BLEND IN EASILY WITH THE HOME ENVIRONMENT.
THE UPHOLSTERED VERSION OF THE CHAIR WILL
WORK GREAT WITH A DESK OR AN ESCRITOIRE.
IT IS ALSO POSSIBLE FOR ONE OR TWO PERSONS TO
WORK AT A PIGI TABLE WITH A TABLETOP OF 120 CM
IN DIAMETER. THE MODEL WILL BE PERFECT ADDITION
TO A KITCHEN OR A SMALL DINING ROOM.