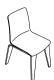

# CLEAN FORM ENHANCES FINE DETAIL

**PIGI** IS A CREATION FULL OF CONTRASTS, ONE THAT WILL BE HARDLY FORGOTTEN. QUITE ORDINARY AND YET REFINED AT THE SAME TIME. ITS SIMPLE AND FLAT WOODEN LEGS MAKE IT RATHER SQUAT, BUT THE SMOOTH LINES LEND IT A LOT OF FINESSE AND SUBTLETY. SHEEN

# NATURAL FINISHES TRANSLATE INTO A COSY DÉCOR - SOMETHING EVERYONE IS FOND OF

THE **PIGI** COLLECTION INCLUDES CHAIRS
AND TABLES WITH LEGS MADE OF PLYWOOD.
THE BACKREST AND THE SEAT OF THE CHAIR ARE
AVAILABLE IN THE FOLLOWING VERSIONS: MOULDED,
RESILIENT PLASTIC IN WHITE, BLACK, OR SILVER, OR
OF MOULDED BEECH PLYWOOD IN GRAPHITE/WHITE
HPL LAMINATE OR IN OAK, WALNUT, OR MAPLE NATURAL
VENEER. THE PLASTIC OR PLYWOOD VERSION OF THE
CHAIR MAY BE CUSTOM-FITTED WITH A REMOVABLE

# PG300100

| dimensions | seats | overall |
|------------|-------|---------|
| height     | 47    | 87      |
| depth      | 40    | 56      |
| width      | 44    | 44      |
|            |       |         |

## PG300130

| dimensions | seats | overall |
|------------|-------|---------|
| height     | 47,5  | 87,5    |
| depth      | 40    | 56      |
| width      | 45    | 45      |

## PG300200

| dimensions | seats | overall |
|------------|-------|---------|
| height     | 46,5  | 85      |
| depth      | 40    | 56      |
| width      | 43    | 43      |

PG300230

| dimensions | seats | overall |
|------------|-------|---------|
| height     | 47    | 85,5    |
| depth      | 40    | 56      |
| width      | 43    | 43      |