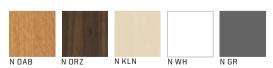

## BASE

# NATURAL FINISHES TRANSLATE INTO A COSY DÉCOR - SOMETHING EVERYONE IS FOND OF

THE **PIGI** COLLECTION INCLUDES CHAIRS
AND TABLES WITH LEGS MADE OF PLYWOOD.
THE BACKREST AND THE SEAT OF THE CHAIR ARE
AVAILABLE IN THE FOLLOWING VERSIONS: MOULDED,
RESILIENT PLASTIC IN WHITE, BLACK, OR SILVER, OR
OF MOULDED BEECH PLYWOOD IN GRAPHITE/WHITE
HPL LAMINATE OR IN OAK, WALNUT, OR MAPLE NATURAL
VENEER. THE PLASTIC OR PLYWOOD VERSION OF THE
CHAIR MAY BE CUSTOM-FITTED WITH A REMOVABLE

UPHOLSTERED CUSHION WITH GEOMETRIC-PATTERNED STITCHING. THE **VANK\_PIGI** LINE INCLUDES ALSO AN ELEGANT ROUND TABLE IN TWO SIZES OF THE TABLETOP: WITH THE DIAMETER OF 80 CM OR 120 CM. THE TABLETOP IS MADE OF FURNITURE BOARD IN WHITE OR GRAPHITE. BOTH CHAIRS AND TABLES FEATURE LEGS MADE OF MOULDED BEECH PLYWOOD IN NATURAL OAK, WALNUT, OR MAPLE VENEER OR HPL LAMINATE IN WHITE OR GRAPHITE.