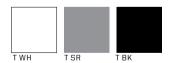

# PLASTIC / SEAT

# NATURAL FINISHES TRANSLATE INTO A COSY DÉCOR - SOMETHING EVERYONE IS FOND OF

THE **PIGI** COLLECTION INCLUDES CHAIRS
AND TABLES WITH LEGS MADE OF PLYWOOD.
THE BACKREST AND THE SEAT OF THE CHAIR ARE
AVAILABLE IN THE FOLLOWING VERSIONS: MOULDED,
RESILIENT PLASTIC IN WHITE, BLACK, OR SILVER, OR
OF MOULDED BEECH PLYWOOD IN GRAPHITE/WHITE
HPL LAMINATE OR IN OAK, WALNUT, OR MAPLE NATURAL
VENEER. THE PLASTIC OR PLYWOOD VERSION OF THE
CHAIR MAY BE CUSTOM-FITTED WITH A REMOVABLE