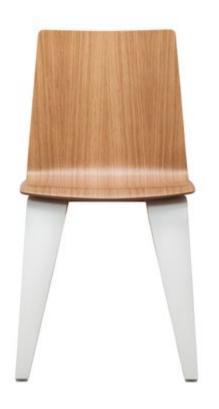

# NATURAL FINISHES TRANSLATE INTO A COSY DÉCOR - SOMETHING EVERYONE IS FOND OF

THE **PIGI** COLLECTION INCLUDES CHAIRS
AND TABLES WITH LEGS MADE OF PLYWOOD.
THE BACKREST AND THE SEAT OF THE CHAIR ARE
AVAILABLE IN THE FOLLOWING VERSIONS: MOULDED,
RESILIENT PLASTIC IN WHITE, BLACK, OR SILVER, OR
OF MOULDED BEECH PLYWOOD IN GRAPHITE/WHITE
HPL LAMINATE OR IN OAK, WALNUT, OR MAPLE NATURAL
VENEER. THE PLASTIC OR PLYWOOD VERSION OF THE
CHAIR MAY BE CUSTOM-FITTED WITH A REMOVABLE