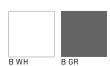

## TABLE TOP

UPHOLSTERED CUSHION WITH GEOMETRIC-PATTERNED STITCHING. THE **VANK\_PIGI** LINE INCLUDES ALSO AN ELEGANT ROUND TABLE IN TWO SIZES OF THE TABLETOP: WITH THE DIAMETER OF 80 CM OR 120 CM. THE TABLETOP IS MADE OF FURNITURE BOARD IN WHITE OR GRAPHITE. BOTH CHAIRS AND TABLES FEATURE LEGS MADE OF MOULDED BEECH PLYWOOD IN NATURAL OAK, WALNUT, OR MAPLE VENEER OR HPL LAMINATE IN WHITE OR GRAPHITE.