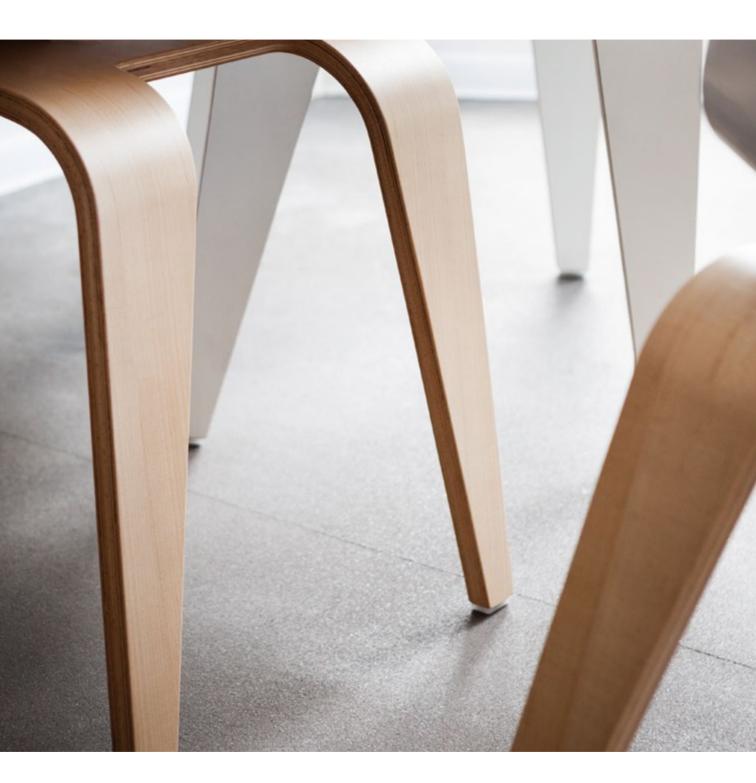

# NATURAL FINISHES TRANSLATE INTO A COSY DÉCOR - SOMETHING EVERYONE IS FOND OF

THE **PIGI** COLLECTION INCLUDES CHAIRS
AND TABLES WITH LEGS MADE OF PLYWOOD.
THE BACKREST AND THE SEAT OF THE CHAIR ARE
AVAILABLE IN THE FOLLOWING VERSIONS: MOULDED,
RESILIENT PLASTIC IN WHITE, BLACK, OR SILVER, OR
OF MOULDED BEECH PLYWOOD IN GRAPHITE/WHITE
HPL LAMINATE OR IN OAK, WALNUT, OR MAPLE NATURAL
VENEER. THE PLASTIC OR PLYWOOD VERSION OF THE
CHAIR MAY BE CUSTOM-FITTED WITH A REMOVABLE

# SUSTAINABLE DESIGN

OUT OF CONCERN FOR FOREST PROTECTION, WE CHECK THE ORIGIN OF THE WOOD-BASED RESOURCES WE USE. OUR SUPPLIERS OF WOOD-BASED PRODUCTS ARE CERTIFIED WITH FSC (FOREST STEWARDSHIP COUNCIL) WHO MAKES SURE E.G. THAT WOOD-BASED RESOURCES ARE ACQUIRED IN A SUSTAINABLE MANNER.