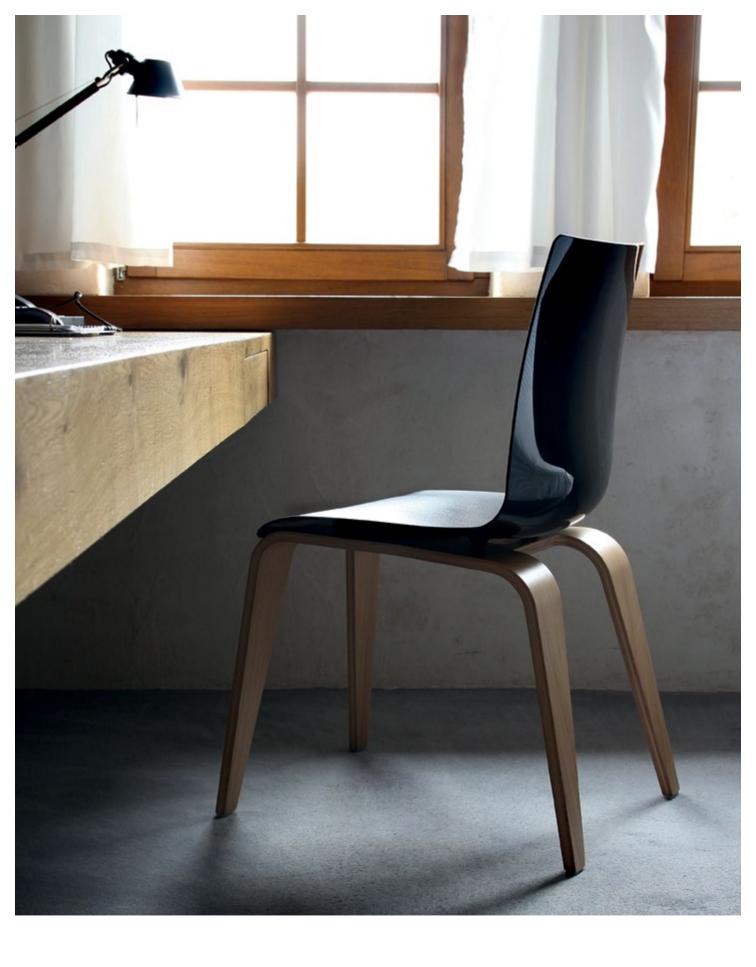

# CLEAN FORM ENHANCES FINE DETAIL

**PIGI** IS A CREATION FULL OF CONTRASTS, ONE THAT WILL BE HARDLY FORGOTTEN. QUITE ORDINARY AND YET REFINED AT THE SAME TIME. ITS SIMPLE AND FLAT WOODEN LEGS MAKE IT RATHER SQUAT, BUT THE SMOOTH LINES LEND IT A LOT OF FINESSE AND SUBTLETY. SHEEN

AND MATTE. NATURE AND DESIGN. VANK\_PIGI'S UNIQUE CHARACTER WILL MAKE EVERY MEETING SPACE, A CAFÉ, A RESTAURANT MUCH CLOSER TO NATURE AND MUCH MORE HOMELIKE.

# NATURAL FINISHES TRANSLATE INTO A COSY DÉCOR - SOMETHING EVERYONE IS FOND OF

THE **PIGI** COLLECTION INCLUDES CHAIRS
AND TABLES WITH LEGS MADE OF PLYWOOD.
THE BACKREST AND THE SEAT OF THE CHAIR ARE
AVAILABLE IN THE FOLLOWING VERSIONS: MOULDED,
RESILIENT PLASTIC IN WHITE, BLACK, OR SILVER, OR
OF MOULDED BEECH PLYWOOD IN GRAPHITE/WHITE
HPL LAMINATE OR IN OAK, WALNUT, OR MAPLE NATURAL
VENEER. THE PLASTIC OR PLYWOOD VERSION OF THE
CHAIR MAY BE CUSTOM-FITTED WITH A REMOVABLE