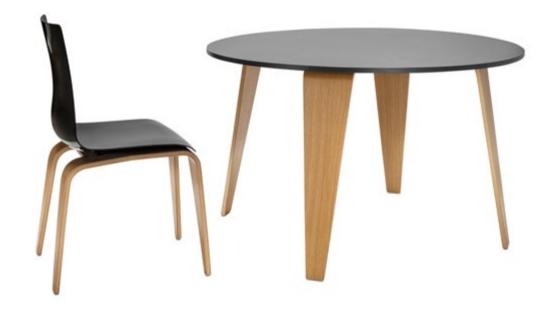

# NATURAL FINISHES TRANSLATE INTO A COSY DÉCOR - SOMETHING EVERYONE IS FOND OF

THE **PIGI** COLLECTION INCLUDES CHAIRS
AND TABLES WITH LEGS MADE OF PLYWOOD.
THE BACKREST AND THE SEAT OF THE CHAIR ARE
AVAILABLE IN THE FOLLOWING VERSIONS: MOULDED,
RESILIENT PLASTIC IN WHITE, BLACK, OR SILVER, OR
OF MOULDED BEECH PLYWOOD IN GRAPHITE/WHITE
HPL LAMINATE OR IN OAK, WALNUT, OR MAPLE NATURAL
VENEER. THE PLASTIC OR PLYWOOD VERSION OF THE
CHAIR MAY BE CUSTOM-FITTED WITH A REMOVABLE

UPHOLSTERED CUSHION WITH GEOMETRIC-PATTERNED STITCHING. THE **VANK\_PIGI** LINE INCLUDES ALSO AN ELEGANT ROUND TABLE IN TWO SIZES OF THE TABLETOP: WITH THE DIAMETER OF 80 CM OR 120 CM. THE TABLETOP IS MADE OF FURNITURE BOARD IN WHITE OR GRAPHITE. BOTH CHAIRS AND TABLES FEATURE LEGS MADE OF MOULDED BEECH PLYWOOD IN NATURAL OAK, WALNUT, OR MAPLE VENEER OR HPL LAMINATE IN WHITE OR GRAPHITE.