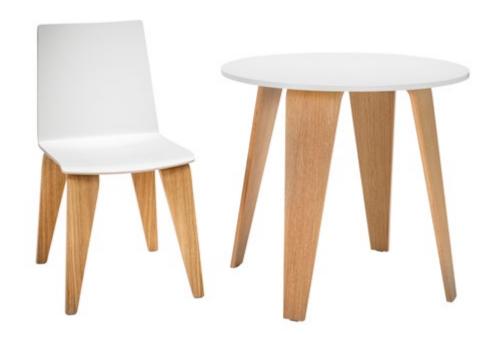

# NATURAL FINISHES TRANSLATE INTO A COSY DÉCOR - SOMETHING EVERYONE IS FOND OF

THE **PIGI** COLLECTION INCLUDES CHAIRS
AND TABLES WITH LEGS MADE OF PLYWOOD.
THE BACKREST AND THE SEAT OF THE CHAIR ARE
AVAILABLE IN THE FOLLOWING VERSIONS: MOULDED,
RESILIENT PLASTIC IN WHITE, BLACK, OR SILVER, OR
OF MOULDED BEECH PLYWOOD IN GRAPHITE/WHITE
HPL LAMINATE OR IN OAK, WALNUT, OR MAPLE NATURAL
VENEER. THE PLASTIC OR PLYWOOD VERSION OF THE
CHAIR MAY BE CUSTOM-FITTED WITH A REMOVABLE

UPHOLSTERED CUSHION WITH GEOMETRIC-PATTERNED STITCHING. THE **VANK\_PIGI** LINE INCLUDES ALSO AN ELEGANT ROUND TABLE IN TWO SIZES OF THE TABLETOP: WITH THE DIAMETER OF 80 CM OR 120 CM. THE TABLETOP IS MADE OF FURNITURE BOARD IN WHITE OR GRAPHITE. BOTH CHAIRS AND TABLES FEATURE LEGS MADE OF MOULDED BEECH PLYWOOD IN NATURAL OAK, WALNUT, OR MAPLE VENEER OR HPL LAMINATE IN WHITE OR GRAPHITE.