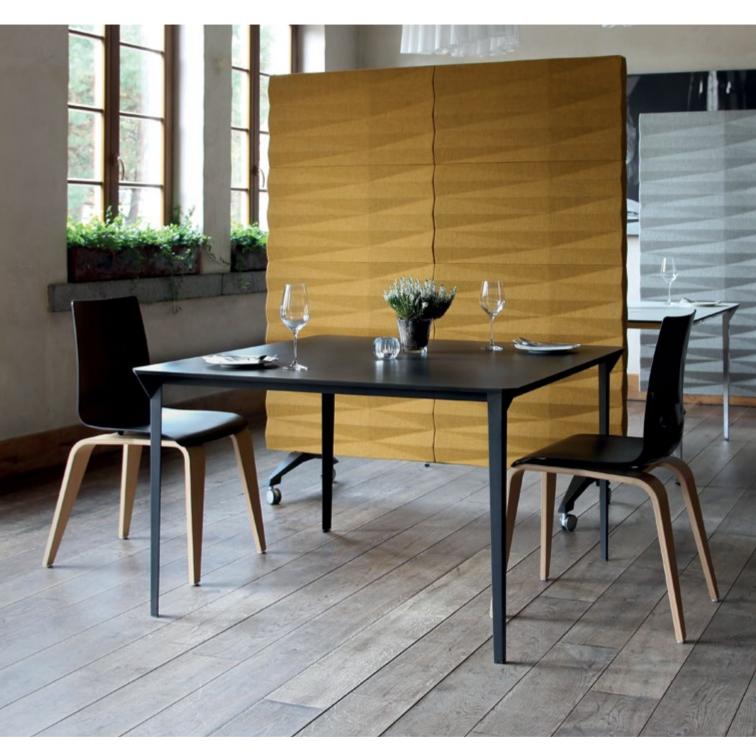

# CLEAN FORM ENHANCES FINE DETAIL

**PIGI** IS A CREATION FULL OF CONTRASTS, ONE THAT WILL BE HARDLY FORGOTTEN. QUITE ORDINARY AND YET REFINED AT THE SAME TIME. ITS SIMPLE AND FLAT WOODEN LEGS MAKE IT RATHER SQUAT, BUT THE SMOOTH LINES LEND IT A LOT OF FINESSE AND SUBTLETY. SHEEN

AND MATTE. NATURE AND DESIGN. VANK\_PIGI'S UNIQUE CHARACTER WILL MAKE EVERY MEETING SPACE, A CAFÉ, A RESTAURANT MUCH CLOSER TO NATURE AND MUCH MORE HOMELIKE.

# A HOME OFFICE IS NOT ONLY ONE WORK STATION

THE EASY-CLEAN PLASTIC SEATS OF PIGI CHAIRS
COMBINED WITH PLYWOOD LEGS ARE A PERFECT
PIECE OF FURNISHING OF ANY LIVING ROOM. THE
FURNITURE CAN BE ARRANGED WITH A VANK\_FOUR
TABLE AND MAKE UP AN EXCELLENT SETTING TO DINE
TOGETHER, WORK, OR LEARN AT HOME. THE PLYWOOD
IN A NATURAL VENEER FINISH MAKES THE FURNITURE

BLEND IN EASILY WITH THE HOME ENVIRONMENT.
THE UPHOLSTERED VERSION OF THE CHAIR WILL
WORK GREAT WITH A DESK OR AN ESCRITOIRE.
IT IS ALSO POSSIBLE FOR ONE OR TWO PERSONS TO
WORK AT A PIGI TABLE WITH A TABLETOP OF 120 CM
IN DIAMETER. THE MODEL WILL BE PERFECT ADDITION
TO A KITCHEN OR A SMALL DINING ROOM.