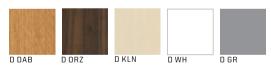

## PLYWOOD / SEAT

LDS88

# NATURAL FINISHES TRANSLATE INTO A COSY DÉCOR - SOMETHING EVERYONE IS FOND OF

THE **PIGI** COLLECTION INCLUDES CHAIRS
AND TABLES WITH LEGS MADE OF PLYWOOD.
THE BACKREST AND THE SEAT OF THE CHAIR ARE
AVAILABLE IN THE FOLLOWING VERSIONS: MOULDED,
RESILIENT PLASTIC IN WHITE, BLACK, OR SILVER, OR
OF MOULDED BEECH PLYWOOD IN GRAPHITE/WHITE
HPL LAMINATE OR IN OAK, WALNUT, OR MAPLE NATURAL
VENEER. THE PLASTIC OR PLYWOOD VERSION OF THE
CHAIR MAY BE CUSTOM-FITTED WITH A REMOVABLE

UPHOLSTERED CUSHION WITH GEOMETRIC-PATTERNED STITCHING. THE **VANK\_PIGI** LINE INCLUDES ALSO AN ELEGANT ROUND TABLE IN TWO SIZES OF THE TABLETOP: WITH THE DIAMETER OF 80 CM OR 120 CM. THE TABLETOP IS MADE OF FURNITURE BOARD IN WHITE OR GRAPHITE. BOTH CHAIRS AND TABLES FEATURE LEGS MADE OF MOULDED BEECH PLYWOOD IN NATURAL OAK, WALNUT, OR MAPLE VENEER OR HPL LAMINATE IN WHITE OR GRAPHITE.