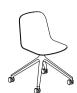

# EVEN MORE SEATS AT CONFERENCES, WORKSHOPS, AND EVENTS

THE STRUCTURE OF THE CONFERENCE CHAIR RESTS ON A BLACK 4-ARMED SPIDER BASE OR ON METAL LEGS. THIS MODEL IS USED IN LARGE EVENT HALLS AS A PIECE OF FURNITURE FOR THE AUDIENCE, IN CONFERENCE ROOMS,

AND WITH TABLES FOR BRIEF MEETINGS.
THE CHAIRS WITHOUT ARMRESTS AND ON METAL LEGS
CAN BE STACKED UP TO 12 PIECES.

THE STRUCTURE OF THE OFFICE CHAIR RESTS ON A BLACK 4-ARMED SPIDER BASE WITH WHEELS AND COMES WITH OR WITHOUT A SEAT HEIGHT ADJUSTMENT FEATURE.

THESE CHAIRS ARE USED IN CONFERENCE ROOMS, WITH TABLES FOR BRIEF MEETINGS, WITH REGULAR DESKS OR HOT-DESKS, AS WELL AS IN HOME OFFICES.