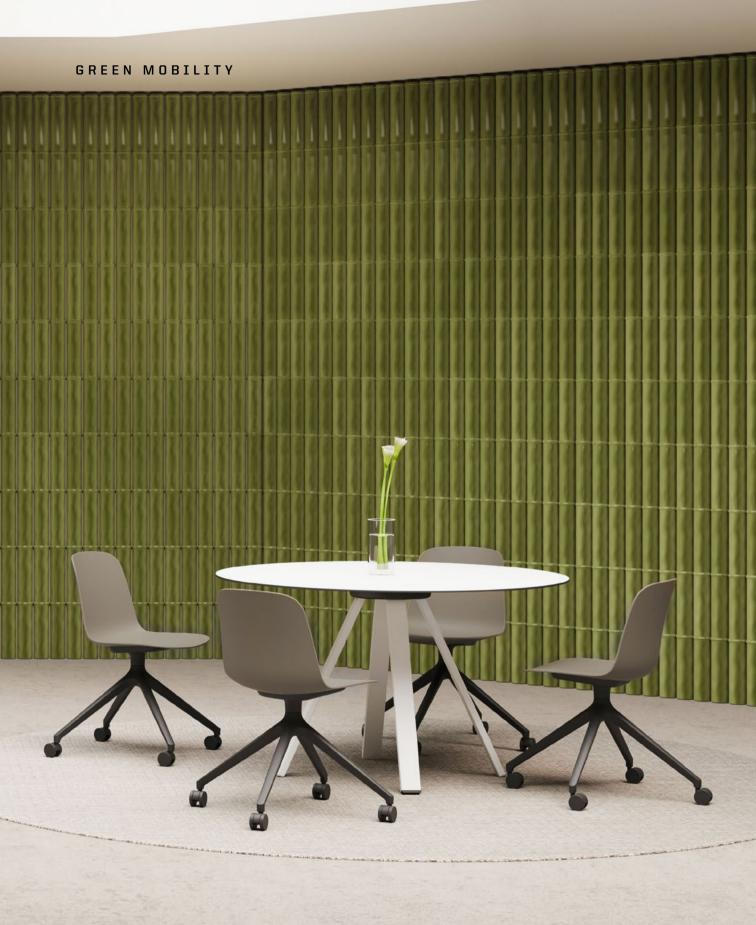

AND WITH TABLES FOR BRIEF MEETINGS.
THE CHAIRS WITHOUT ARMRESTS AND ON METAL LEGS
CAN BE STACKED UP TO 12 PIECES.

THE STRUCTURE OF THE OFFICE CHAIR RESTS ON A BLACK 4-ARMED SPIDER BASE WITH WHEELS AND COMES WITH OR WITHOUT A SEAT HEIGHT ADJUSTMENT FEATURE.

THESE CHAIRS ARE USED IN CONFERENCE ROOMS, WITH TABLES FOR BRIEF MEETINGS, WITH REGULAR DESKS OR HOT-DESKS, AS WELL AS IN HOME OFFICES.