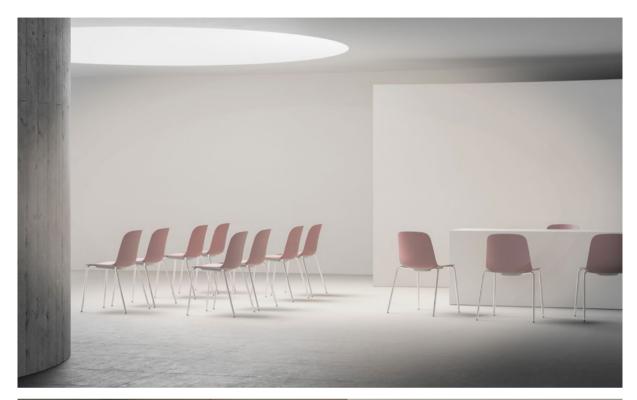

# EVEN MORE SEATS AT CONFERENCES, WORKSHOPS, AND EVENTS

THE STRUCTURE OF THE CONFERENCE CHAIR RESTS ON A BLACK 4-ARMED SPIDER BASE OR ON METAL LEGS. THIS MODEL IS USED IN LARGE EVENT HALLS AS A PIECE OF FURNITURE FOR THE AUDIENCE, IN CONFERENCE ROOMS,

AND WITH TABLES FOR BRIEF MEETINGS.
THE CHAIRS WITHOUT ARMRESTS AND ON METAL LEGS
CAN BE STACKED UP TO 12 PIECES.

THE STRUCTURE OF THE OFFICE CHAIR RESTS ON A BLACK 4-ARMED SPIDER BASE WITH WHEELS AND COMES WITH OR WITHOUT A SEAT HEIGHT ADJUSTMENT FEATURE.

THESE CHAIRS ARE USED IN CONFERENCE ROOMS, WITH TABLES FOR BRIEF MEETINGS, WITH REGULAR DESKS OR HOT-DESKS, AS WELL AS IN HOME OFFICES.