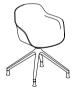

# EVEN MORE SEATS AT CONFERENCES, WORKSHOPS, AND EVENTS

THE STRUCTURE OF THE CONFERENCE CHAIR RESTS ON A BLACK 4-ARMED SPIDER BASE OR ON METAL LEGS. THIS MODEL IS USED IN LARGE EVENT HALLS AS A PIECE OF FURNITURE FOR THE AUDIENCE, IN CONFERENCE ROOMS,

AND WITH TABLES FOR BRIEF MEETINGS.
THE CHAIRS WITHOUT ARMRESTS AND ON METAL LEGS
CAN BE STACKED UP TO 12 PIECES.

THE STRUCTURE OF THE OFFICE CHAIR RESTS ON A BLACK 4-ARMED SPIDER BASE WITH WHEELS AND COMES WITH OR WITHOUT A SEAT HEIGHT ADJUSTMENT FEATURE.

THESE CHAIRS ARE USED IN CONFERENCE ROOMS, WITH TABLES FOR BRIEF MEETINGS, WITH REGULAR DESKS OR HOT-DESKS, AS WELL AS IN HOME OFFICES.