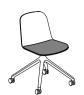

# EVEN MORE SEATS AT CONFERENCES, WORKSHOPS, AND EVENTS

THE STRUCTURE OF THE CONFERENCE CHAIR RESTS ON A BLACK 4-ARMED SPIDER BASE OR ON METAL LEGS. THIS MODEL IS USED IN LARGE EVENT HALLS AS A PIECE OF FURNITURE FOR THE AUDIENCE, IN CONFERENCE ROOMS,

AND WITH TABLES FOR BRIEF MEETINGS.
THE CHAIRS WITHOUT ARMRESTS AND ON METAL LEGS
CAN BE STACKED UP TO 12 PIECES.

THE STRUCTURE OF THE OFFICE CHAIR RESTS ON A BLACK 4-ARMED SPIDER BASE WITH WHEELS AND COMES WITH OR WITHOUT A SEAT HEIGHT ADJUSTMENT FEATURE.

THESE CHAIRS ARE USED IN CONFERENCE ROOMS, WITH TABLES FOR BRIEF MEETINGS, WITH REGULAR DESKS OR HOT-DESKS, AS WELL AS IN HOME OFFICES.