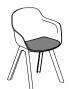

PARTICULAR ELEMENTS OF THE CHAIR - THE SEAT AND THE BASE - FROM EACH OTHER TO SEGREGATE AND PROCESS THEM ACCORDINGLY.

THE COLLECTION INCLUDES CHAIRS WITH TWO TYPES OF SEATS - A BUCKET-TYPE SEAT, ENCLOSING THE USER ON THREE SIDES, AND A NARROWER SEAT WITHOUT ARMRESTS; BOTH ARE OPTIONALLY AVAILABLE WITH AN UPHOLSTERED CUSHION. THE CORE STRUCTURE MAKES THE PRODUCT A WELL-BALANCED COMBINATION OF LIGHTNESS AND DURABILITY.

# ENGAGING IN CONVERSATIONS AND INSPIRING EACH OTHER STIMULATES CREATIVITY AND DRIVES ACTION

THE STRUCTURE OF THE VISITOR, MEETING, AND DINING CHAIRS RESTS ON 4 EARTHY GREY RECYCLED PLASTIC LEGS. THIS MINIMALIST AND COMPACT CHAIR IS IDEAL FOR PUBLIC SPACES - CONFERENCE, CULTURAL, MEDICAL