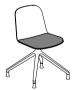

AND WITH TABLES FOR BRIEF MEETINGS.
THE CHAIRS WITHOUT ARMRESTS AND ON METAL LEGS
CAN BE STACKED UP TO 12 PIECES.

THE STRUCTURE OF THE OFFICE CHAIR RESTS ON A BLACK 4-ARMED SPIDER BASE WITH WHEELS AND COMES WITH OR WITHOUT A SEAT HEIGHT ADJUSTMENT FEATURE.

THESE CHAIRS ARE USED IN CONFERENCE ROOMS, WITH TABLES FOR BRIEF MEETINGS, WITH REGULAR DESKS OR HOT-DESKS, AS WELL AS IN HOME OFFICES.