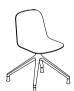

# EVEN MORE SEATS AT CONFERENCES, WORKSHOPS, AND EVENTS

THE STRUCTURE OF THE CONFERENCE CHAIR RESTS ON A BLACK 4-ARMED SPIDER BASE OR ON METAL LEGS. THIS MODEL IS USED IN LARGE EVENT HALLS AS A PIECE OF FURNITURE FOR THE AUDIENCE, IN CONFERENCE ROOMS,

AND WITH TABLES FOR BRIEF MEETINGS.
THE CHAIRS WITHOUT ARMRESTS AND ON METAL LEGS
CAN BE STACKED UP TO 12 PIECES.

THE STRUCTURE OF THE OFFICE CHAIR RESTS ON A BLACK 4-ARMED SPIDER BASE WITH WHEELS AND COMES WITH OR WITHOUT A SEAT HEIGHT ADJUSTMENT FEATURE.

THESE CHAIRS ARE USED IN CONFERENCE ROOMS, WITH TABLES FOR BRIEF MEETINGS, WITH REGULAR DESKS OR HOT-DESKS, AS WELL AS IN HOME OFFICES.