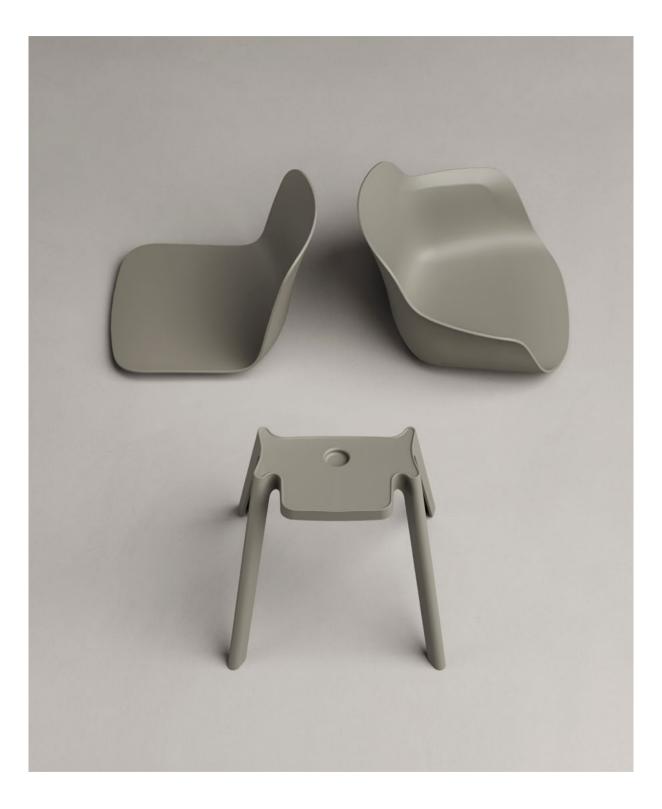

100% RECYCLED PLASTIC

THE EARTHY GREY VARIANT FEATURES 50% OF RECYCLED INDUSTRIAL PLASTIC WASTE - CONTAINERS, PLASTIC FILMS - AND 50% OF CONSUMER WASTE - PET BOTTLES AND FOOD PACKAGING.

THE HARD, MOST DURABLE ELEMENTS ARE MADE OF HIGH-QUALITY RECYCLABLE MATERIALS. AT THE END OF THE PRODUCT'S LIFECYCLE, IT'S EASY TO SEPARATE THE

PARTICULAR ELEMENTS OF THE CHAIR - THE SEAT AND THE BASE - FROM EACH OTHER TO SEGREGATE AND PROCESS THEM ACCORDINGLY.

THE COLLECTION INCLUDES CHAIRS WITH TWO TYPES OF SEATS - A BUCKET-TYPE SEAT, ENCLOSING THE USER ON THREE SIDES, AND A NARROWER SEAT WITHOUT ARMRESTS; BOTH ARE OPTIONALLY AVAILABLE WITH AN UPHOLSTERED CUSHION. THE CORE STRUCTURE MAKES THE PRODUCT A WELL-BALANCED COMBINATION OF LIGHTNESS AND DURABILITY.