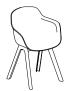

PARTICULAR ELEMENTS OF THE CHAIR - THE SEAT AND THE BASE - FROM EACH OTHER TO SEGREGATE AND PROCESS THEM ACCORDINGLY.

THE COLLECTION INCLUDES CHAIRS WITH TWO TYPES OF SEATS - A BUCKET-TYPE SEAT, ENCLOSING THE USER ON THREE SIDES, AND A NARROWER SEAT WITHOUT ARMRESTS; BOTH ARE OPTIONALLY AVAILABLE WITH AN UPHOLSTERED CUSHION. THE CORE STRUCTURE MAKES THE PRODUCT A WELL-BALANCED COMBINATION OF LIGHTNESS AND DURABILITY.

# ENGAGING IN CONVERSATIONS AND INSPIRING EACH OTHER STIMULATES CREATIVITY AND DRIVES ACTION

THE STRUCTURE OF THE VISITOR, MEETING, AND DINING CHAIRS RESTS ON 4 EARTHY GREY RECYCLED PLASTIC LEGS. THIS MINIMALIST AND COMPACT CHAIR IS IDEAL FOR PUBLIC SPACES - CONFERENCE, CULTURAL, MEDICAL