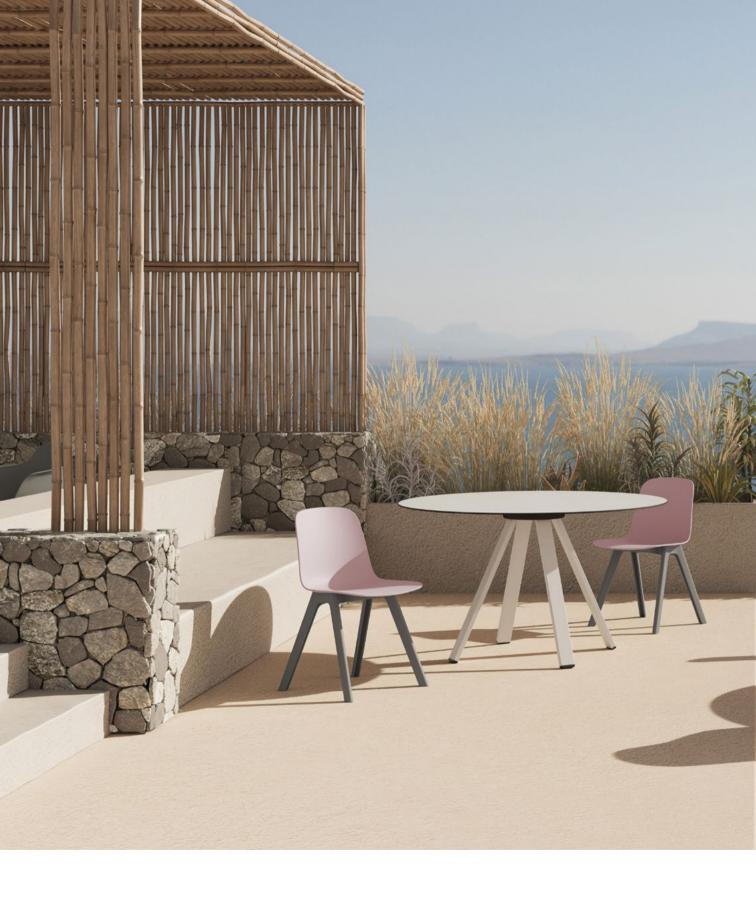

FACILITIES, OFFICES, UNIVERSITIES OR HOTELS - WHERE FUNCTIONALITY AND AESTHETICS ARE PARTICULARLY HIGH ON THE WANT-LIST. THIS FURNITURE WILL ALSO BE SUITABLE FOR SOPHISTICATED HOME INTERIORS.

THE OUTDOOR CHAIR - EARTHY GREY OR LIGHT PINK WITH RECYCLED PLASTIC LEGS - IS UV-RESISTANT AND RETAINS ITS COLOUR FOR MANY, MANY YEARS. THIS MAKES IT WORK

PERFECTLY IN CASUAL, OUTDOOR WORK AND MEETING AREAS, ON TERRACES, AND IN GARDENS. THE MATERIAL IS EASY TO CLEAN AND DISINFECT.