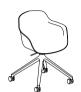

# EVEN MORE SEATS AT CONFERENCES, WORKSHOPS, AND EVENTS

THE STRUCTURE OF THE CONFERENCE CHAIR RESTS ON A BLACK 4-ARMED SPIDER BASE OR ON METAL LEGS. THIS MODEL IS USED IN LARGE EVENT HALLS AS A PIECE OF FURNITURE FOR THE AUDIENCE, IN CONFERENCE ROOMS,

AND WITH TABLES FOR BRIEF MEETINGS.
THE CHAIRS WITHOUT ARMRESTS AND ON METAL LEGS
CAN BE STACKED UP TO 12 PIECES.

THE STRUCTURE OF THE OFFICE CHAIR RESTS ON A BLACK 4-ARMED SPIDER BASE WITH WHEELS AND COMES WITH OR WITHOUT A SEAT HEIGHT ADJUSTMENT FEATURE.

THESE CHAIRS ARE USED IN CONFERENCE ROOMS, WITH TABLES FOR BRIEF MEETINGS, WITH REGULAR DESKS OR HOT-DESKS, AS WELL AS IN HOME OFFICES.