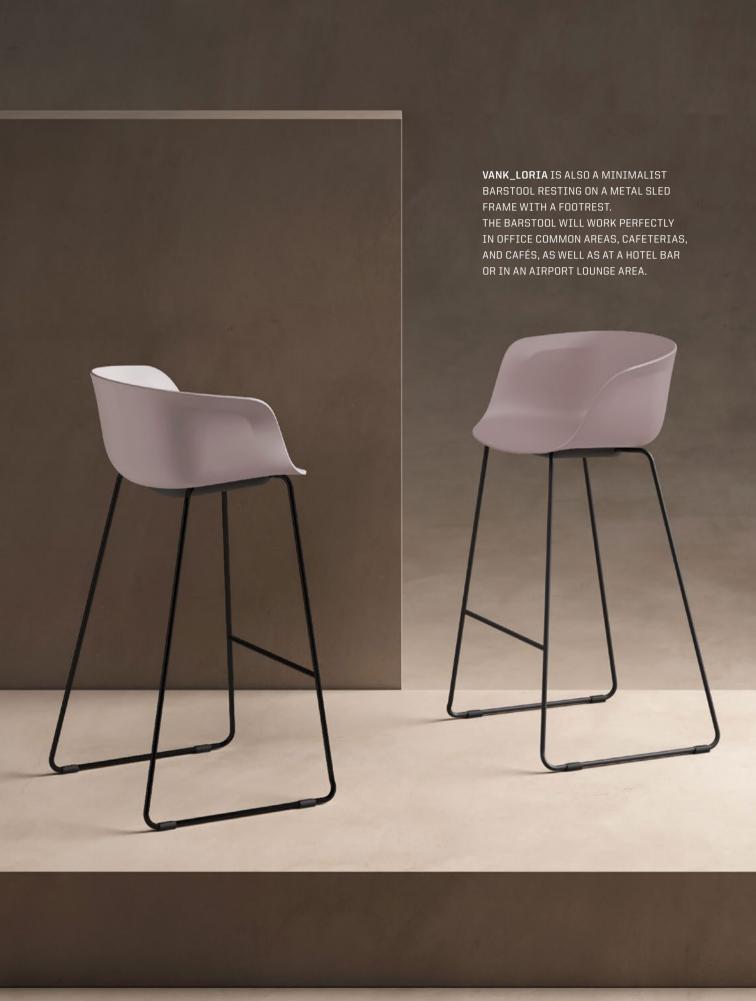

# BARSTOOL

#### LOR301030

| dimensions | seats | overall |
|------------|-------|---------|
| height     | 75    | 99      |
| depth      | 38    | 50      |
| width      | 40    | 57      |