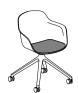

AND WITH TABLES FOR BRIEF MEETINGS.
THE CHAIRS WITHOUT ARMRESTS AND ON METAL LEGS
CAN BE STACKED UP TO 12 PIECES.

THE STRUCTURE OF THE OFFICE CHAIR RESTS ON A BLACK 4-ARMED SPIDER BASE WITH WHEELS AND COMES WITH OR WITHOUT A SEAT HEIGHT ADJUSTMENT FEATURE.

THESE CHAIRS ARE USED IN CONFERENCE ROOMS, WITH TABLES FOR BRIEF MEETINGS, WITH REGULAR DESKS OR HOT-DESKS, AS WELL AS IN HOME OFFICES.