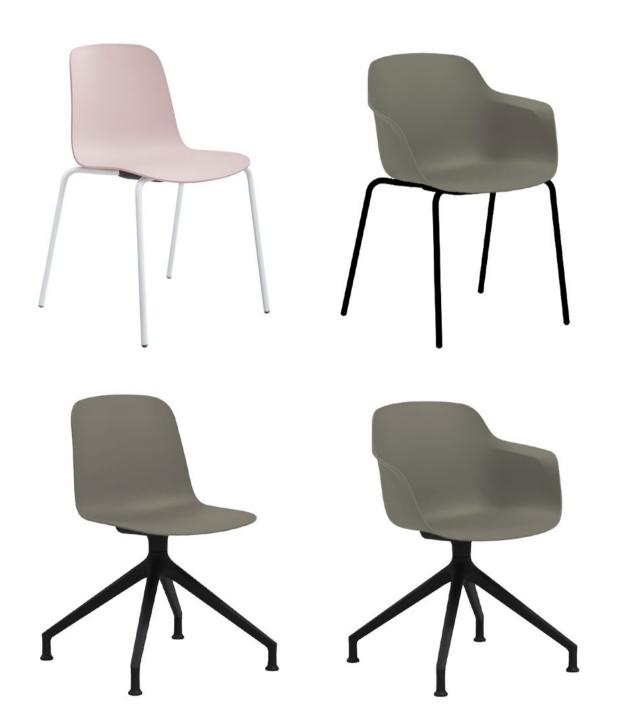

PARTICULAR ELEMENTS OF THE CHAIR - THE SEAT AND THE BASE - FROM EACH OTHER TO SEGREGATE AND PROCESS THEM ACCORDINGLY.

THE COLLECTION INCLUDES CHAIRS WITH TWO TYPES OF SEATS - A BUCKET-TYPE SEAT, ENCLOSING THE USER ON THREE SIDES, AND A NARROWER SEAT WITHOUT ARMRESTS; BOTH ARE OPTIONALLY AVAILABLE WITH AN UPHOLSTERED CUSHION. THE CORE STRUCTURE MAKES THE PRODUCT A WELL-BALANCED COMBINATION OF LIGHTNESS AND DURABILITY.

# ENGAGING IN CONVERSATIONS AND INSPIRING EACH OTHER STIMULATES CREATIVITY AND DRIVES ACTION

THE STRUCTURE OF THE VISITOR, MEETING, AND DINING CHAIRS RESTS ON 4 EARTHY GREY RECYCLED PLASTIC LEGS. THIS MINIMALIST AND COMPACT CHAIR IS IDEAL FOR PUBLIC SPACES - CONFERENCE, CULTURAL, MEDICAL

FACILITIES, OFFICES, UNIVERSITIES OR HOTELS - WHERE FUNCTIONALITY AND AESTHETICS ARE PARTICULARLY HIGH ON THE WANT-LIST. THIS FURNITURE WILL ALSO BE SUITABLE FOR SOPHISTICATED HOME INTERIORS.

THE OUTDOOR CHAIR - EARTHY GREY OR LIGHT PINK WITH RECYCLED PLASTIC LEGS - IS UV-RESISTANT AND RETAINS ITS COLOUR FOR MANY, MANY YEARS. THIS MAKES IT WORK

PERFECTLY IN CASUAL, OUTDOOR WORK AND MEETING AREAS, ON TERRACES, AND IN GARDENS. THE MATERIAL IS EASY TO CLEAN AND DISINFECT.