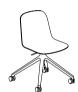

AND WITH TABLES FOR BRIEF MEETINGS.
THE CHAIRS WITHOUT ARMRESTS AND ON METAL LEGS
CAN BE STACKED UP TO 12 PIECES.

THE STRUCTURE OF THE OFFICE CHAIR RESTS ON A BLACK 4-ARMED SPIDER BASE WITH WHEELS AND COMES WITH OR WITHOUT A SEAT HEIGHT ADJUSTMENT FEATURE.

THESE CHAIRS ARE USED IN CONFERENCE ROOMS, WITH TABLES FOR BRIEF MEETINGS, WITH REGULAR DESKS OR HOT-DESKS, AS WELL AS IN HOME OFFICES.