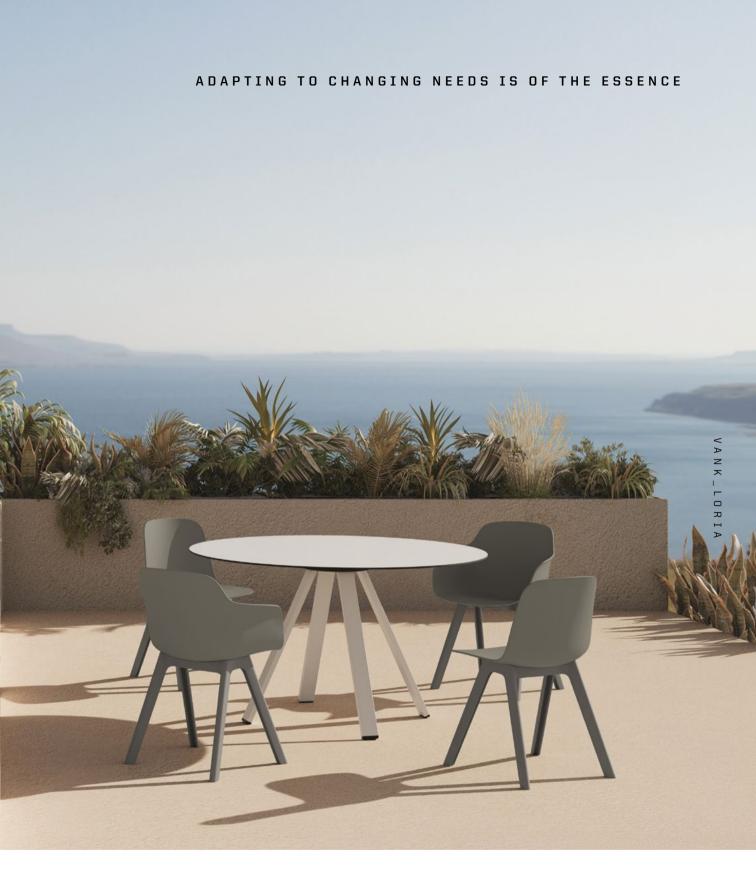

# ENGAGING IN CONVERSATIONS AND INSPIRING EACH OTHER STIMULATES CREATIVITY AND DRIVES ACTION

THE STRUCTURE OF THE VISITOR, MEETING, AND DINING CHAIRS RESTS ON 4 EARTHY GREY RECYCLED PLASTIC LEGS. THIS MINIMALIST AND COMPACT CHAIR IS IDEAL FOR PUBLIC SPACES - CONFERENCE, CULTURAL, MEDICAL

FACILITIES, OFFICES, UNIVERSITIES OR HOTELS - WHERE FUNCTIONALITY AND AESTHETICS ARE PARTICULARLY HIGH ON THE WANT-LIST. THIS FURNITURE WILL ALSO BE SUITABLE FOR SOPHISTICATED HOME INTERIORS.

THE OUTDOOR CHAIR - EARTHY GREY OR LIGHT PINK WITH RECYCLED PLASTIC LEGS - IS UV-RESISTANT AND RETAINS ITS COLOUR FOR MANY, MANY YEARS. THIS MAKES IT WORK