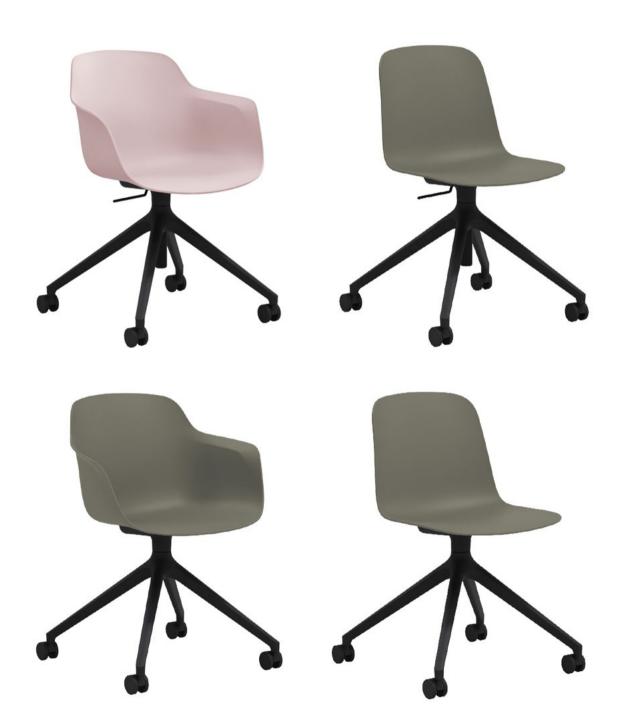

# EVEN MORE SEATS AT CONFERENCES, WORKSHOPS, AND EVENTS

THE STRUCTURE OF THE CONFERENCE CHAIR RESTS ON A BLACK 4-ARMED SPIDER BASE OR ON METAL LEGS. THIS MODEL IS USED IN LARGE EVENT HALLS AS A PIECE OF FURNITURE FOR THE AUDIENCE, IN CONFERENCE ROOMS,

AND WITH TABLES FOR BRIEF MEETINGS.
THE CHAIRS WITHOUT ARMRESTS AND ON METAL LEGS
CAN BE STACKED UP TO 12 PIECES.

THE STRUCTURE OF THE OFFICE CHAIR RESTS ON A BLACK 4-ARMED SPIDER BASE WITH WHEELS AND COMES WITH OR WITHOUT A SEAT HEIGHT ADJUSTMENT FEATURE.

THESE CHAIRS ARE USED IN CONFERENCE ROOMS, WITH TABLES FOR BRIEF MEETINGS, WITH REGULAR DESKS OR HOT-DESKS, AS WELL AS IN HOME OFFICES.