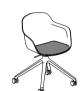

PARTICULAR ELEMENTS OF THE CHAIR - THE SEAT AND THE BASE - FROM EACH OTHER TO SEGREGATE AND PROCESS THEM ACCORDINGLY.

THE COLLECTION INCLUDES CHAIRS WITH TWO TYPES OF SEATS - A BUCKET-TYPE SEAT, ENCLOSING THE USER ON THREE SIDES, AND A NARROWER SEAT WITHOUT ARMRESTS; BOTH ARE OPTIONALLY AVAILABLE WITH AN UPHOLSTERED CUSHION. THE CORE STRUCTURE MAKES THE PRODUCT A WELL-BALANCED COMBINATION OF LIGHTNESS AND DURABILITY.

AND WITH TABLES FOR BRIEF MEETINGS.
THE CHAIRS WITHOUT ARMRESTS AND ON METAL LEGS
CAN BE STACKED UP TO 12 PIECES.

THE STRUCTURE OF THE OFFICE CHAIR RESTS ON A BLACK 4-ARMED SPIDER BASE WITH WHEELS AND COMES WITH OR WITHOUT A SEAT HEIGHT ADJUSTMENT FEATURE.

THESE CHAIRS ARE USED IN CONFERENCE ROOMS, WITH TABLES FOR BRIEF MEETINGS, WITH REGULAR DESKS OR HOT-DESKS, AS WELL AS IN HOME OFFICES.