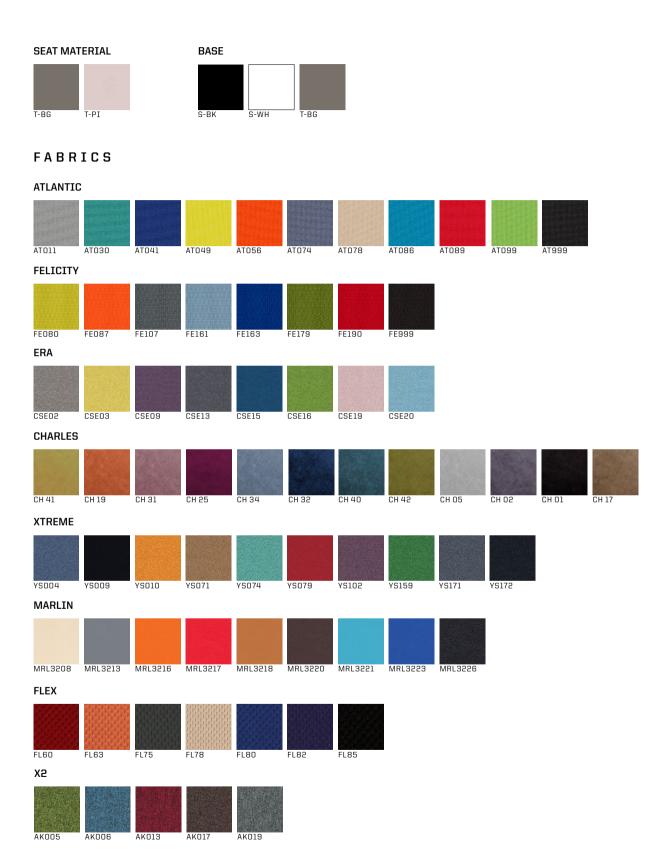

|
| width      | 43    | 53      |



# LOR502015

| dimensions | seats | overall |
|------------|-------|---------|
| height     | 44-54 | 78-88   |
| depth      | 38    | 54      |
| width      | 43    | 53      |



# LOR502020

| dimensions | seats | overall |
|------------|-------|---------|
| height     | 44-54 | 79-89   |
| depth      | 38    | 54      |
| width      | 40    | 58      |



# LOR502025

| dimensions | seats | overall |
|------------|-------|---------|
| height     | 44-54 | 79-89   |
| depth      | 38    | 54      |
| width      | 40    | 58      |

# BARSTOOL



#### LOR301030

| dimensions | seats | overall |
|------------|-------|---------|
| height     | 75    | 99      |
| depth      | 38    | 50      |
| width      | 40    | 57      |

## COLOUR OF MATERIALS



#### SYNERGY



## SILVERTEX



# WHAT THE VANK!

VANK IS A POLISH TEAM OF ARCHITECTS, CREATIVES, ENGINEERS, AND ARTISANS. WE CREATE FURNITURE. OBJECTS. TANGIBLE SIGNS IN SPACE. ITEMS DESIGNED INTELLIGENTLY, WITH RESPECT FOR THE NATURAL ENVIRONMENT, AND MANUFACTURED USING LATEST TECHNOLOGIES.

WE BELIEVE IN A CIRCULAR ECONOMY MODEL THAT LIMITS THE CONSUMPTION OF NATURAL RESOURCES. REDUCES THE AMOUNT OF WASTE GENERATED, AND INCREASES THE USE OF BIODEGRADABLE, RENEWABLE, AND RECYCLABLE MATERIALS. WE WANT OUR FURNITURE TO IMPROVE THE AESTHETICS OF THEIR SURROUNDINGS. TO BE PRESENT AND SEEN WHILE MAINTAINING THE RIGHT BALANCE BETWEEN FUNCTION AND VISUAL APPEAL. WE'RE ALL ABOUT HIGH QUALITY, TAKING RESPONSIBILITY FOR WHAT WE DO AND MAKE, AND MAKING OUR PRODUCTS LAST AS LONG AS POSSIBLE.



SE