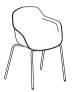

# ENGAGING IN CONVERSATIONS AND INSPIRING EACH OTHER STIMULATES CREATIVITY AND DRIVES ACTION

THE STRUCTURE OF THE VISITOR, MEETING, AND DINING CHAIRS RESTS ON 4 EARTHY GREY RECYCLED PLASTIC LEGS. THIS MINIMALIST AND COMPACT CHAIR IS IDEAL FOR PUBLIC SPACES - CONFERENCE, CULTURAL, MEDICAL

FACILITIES, OFFICES, UNIVERSITIES OR HOTELS - WHERE FUNCTIONALITY AND AESTHETICS ARE PARTICULARLY HIGH ON THE WANT-LIST. THIS FURNITURE WILL ALSO BE SUITABLE FOR SOPHISTICATED HOME INTERIORS.

THE OUTDOOR CHAIR - EARTHY GREY OR LIGHT PINK WITH RECYCLED PLASTIC LEGS - IS UV-RESISTANT AND RETAINS ITS COLOUR FOR MANY, MANY YEARS. THIS MAKES IT WORK

PERFECTLY IN CASUAL, OUTDOOR WORK AND MEETING AREAS, ON TERRACES, AND IN GARDENS. THE MATERIAL IS EASY TO CLEAN AND DISINFECT.