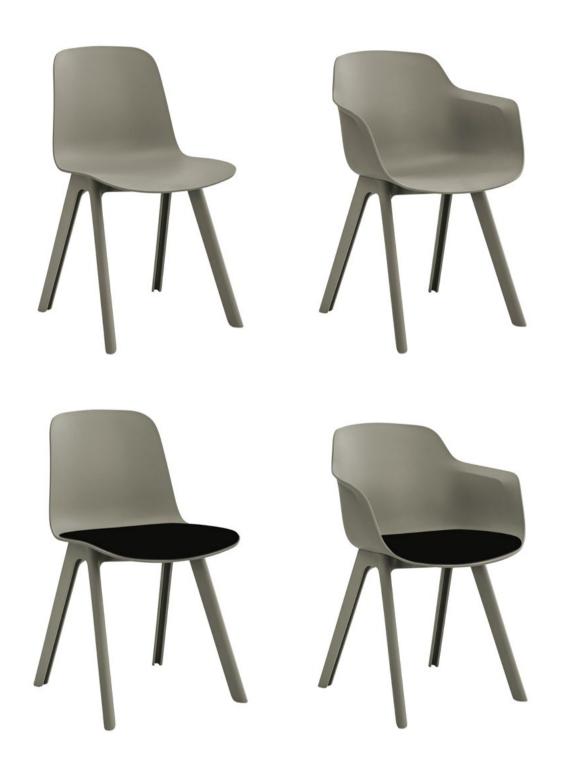

100% RECYCLED PLASTIC

THE EARTHY GREY VARIANT FEATURES 50% OF RECYCLED INDUSTRIAL PLASTIC WASTE - CONTAINERS, PLASTIC FILMS - AND 50% OF CONSUMER WASTE - PET BOTTLES AND FOOD PACKAGING.

THE HARD, MOST DURABLE ELEMENTS ARE MADE OF HIGH-QUALITY RECYCLABLE MATERIALS. AT THE END OF THE PRODUCT'S LIFECYCLE, IT'S EASY TO SEPARATE THE

PARTICULAR ELEMENTS OF THE CHAIR - THE SEAT AND THE BASE - FROM EACH OTHER TO SEGREGATE AND PROCESS THEM ACCORDINGLY.

THE COLLECTION INCLUDES CHAIRS WITH TWO TYPES OF SEATS - A BUCKET-TYPE SEAT, ENCLOSING THE USER ON THREE SIDES, AND A NARROWER SEAT WITHOUT ARMRESTS; BOTH ARE OPTIONALLY AVAILABLE WITH AN UPHOLSTERED CUSHION. THE CORE STRUCTURE MAKES THE PRODUCT A WELL-BALANCED COMBINATION OF LIGHTNESS AND DURABILITY.