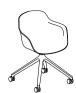

AND WITH TABLES FOR BRIEF MEETINGS.
THE CHAIRS WITHOUT ARMRESTS AND ON METAL LEGS
CAN BE STACKED UP TO 12 PIECES.

THE STRUCTURE OF THE OFFICE CHAIR RESTS ON A BLACK 4-ARMED SPIDER BASE WITH WHEELS AND COMES WITH OR WITHOUT A SEAT HEIGHT ADJUSTMENT FEATURE.

THESE CHAIRS ARE USED IN CONFERENCE ROOMS, WITH TABLES FOR BRIEF MEETINGS, WITH REGULAR DESKS OR HOT-DESKS, AS WELL AS IN HOME OFFICES.