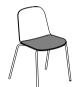

# EVEN MORE SEATS AT CONFERENCES, WORKSHOPS, AND EVENTS

THE STRUCTURE OF THE CONFERENCE CHAIR RESTS ON A BLACK 4-ARMED SPIDER BASE OR ON METAL LEGS. THIS MODEL IS USED IN LARGE EVENT HALLS AS A PIECE OF FURNITURE FOR THE AUDIENCE, IN CONFERENCE ROOMS,

AND WITH TABLES FOR BRIEF MEETINGS.
THE CHAIRS WITHOUT ARMRESTS AND ON METAL LEGS
CAN BE STACKED UP TO 12 PIECES.

THE STRUCTURE OF THE OFFICE CHAIR RESTS ON A BLACK 4-ARMED SPIDER BASE WITH WHEELS AND COMES WITH OR WITHOUT A SEAT HEIGHT ADJUSTMENT FEATURE.

THESE CHAIRS ARE USED IN CONFERENCE ROOMS, WITH TABLES FOR BRIEF MEETINGS, WITH REGULAR DESKS OR HOT-DESKS, AS WELL AS IN HOME OFFICES.