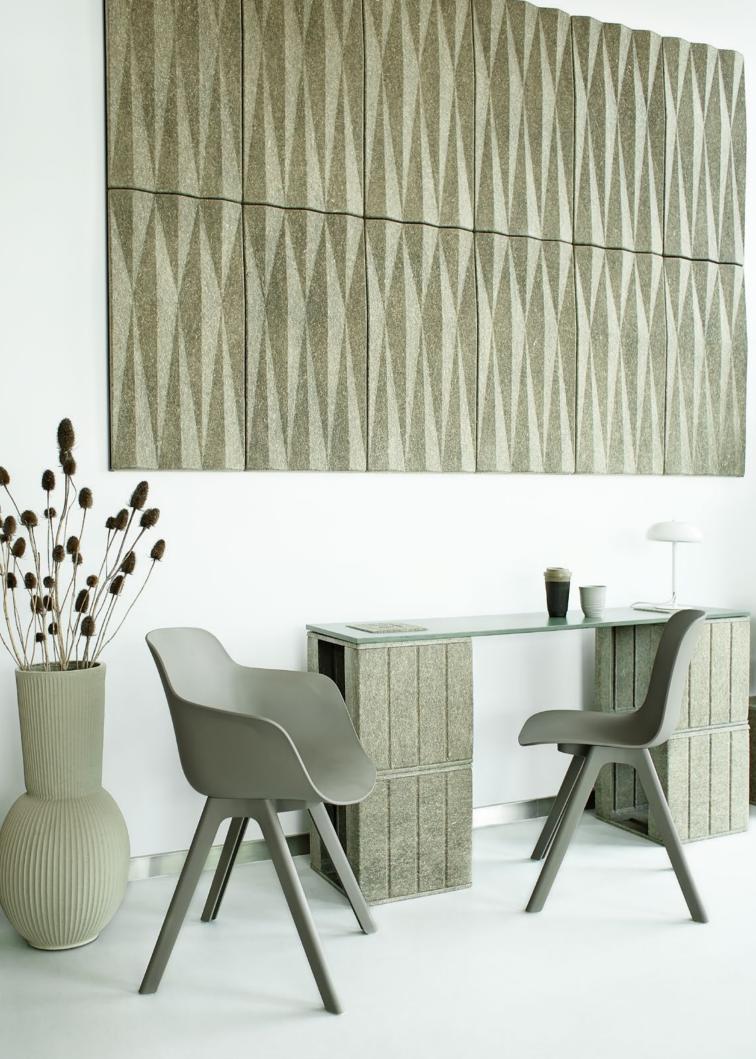

100% RECYCLED PLASTIC

THE EARTHY GREY VARIANT FEATURES 50% OF RECYCLED INDUSTRIAL PLASTIC WASTE - CONTAINERS, PLASTIC FILMS - AND 50% OF CONSUMER WASTE - PET BOTTLES AND FOOD PACKAGING.

THE HARD, MOST DURABLE ELEMENTS ARE MADE OF HIGH-QUALITY RECYCLABLE MATERIALS. AT THE END OF THE PRODUCT'S LIFECYCLE, IT'S EASY TO SEPARATE THE

PARTICULAR ELEMENTS OF THE CHAIR - THE SEAT AND THE BASE - FROM EACH OTHER TO SEGREGATE AND PROCESS THEM ACCORDINGLY.

THE COLLECTION INCLUDES CHAIRS WITH TWO TYPES OF SEATS - A BUCKET-TYPE SEAT, ENCLOSING THE USER ON THREE SIDES, AND A NARROWER SEAT WITHOUT ARMRESTS; BOTH ARE OPTIONALLY AVAILABLE WITH AN UPHOLSTERED CUSHION. THE CORE STRUCTURE MAKES THE PRODUCT A WELL-BALANCED COMBINATION OF LIGHTNESS AND DURABILITY.