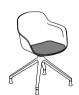

# EVEN MORE SEATS AT CONFERENCES, WORKSHOPS, AND EVENTS

THE STRUCTURE OF THE CONFERENCE CHAIR RESTS ON A BLACK 4-ARMED SPIDER BASE OR ON METAL LEGS. THIS MODEL IS USED IN LARGE EVENT HALLS AS A PIECE OF FURNITURE FOR THE AUDIENCE, IN CONFERENCE ROOMS,

AND WITH TABLES FOR BRIEF MEETINGS.
THE CHAIRS WITHOUT ARMRESTS AND ON METAL LEGS
CAN BE STACKED UP TO 12 PIECES.

THE STRUCTURE OF THE OFFICE CHAIR RESTS ON A BLACK 4-ARMED SPIDER BASE WITH WHEELS AND COMES WITH OR WITHOUT A SEAT HEIGHT ADJUSTMENT FEATURE.

THESE CHAIRS ARE USED IN CONFERENCE ROOMS, WITH TABLES FOR BRIEF MEETINGS, WITH REGULAR DESKS OR HOT-DESKS, AS WELL AS IN HOME OFFICES.