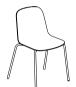

# EVEN MORE SEATS AT CONFERENCES, WORKSHOPS, AND EVENTS

THE STRUCTURE OF THE CONFERENCE CHAIR RESTS ON A BLACK 4-ARMED SPIDER BASE OR ON METAL LEGS. THIS MODEL IS USED IN LARGE EVENT HALLS AS A PIECE OF FURNITURE FOR THE AUDIENCE, IN CONFERENCE ROOMS,

AND WITH TABLES FOR BRIEF MEETINGS.
THE CHAIRS WITHOUT ARMRESTS AND ON METAL LEGS
CAN BE STACKED UP TO 12 PIECES.

THE STRUCTURE OF THE OFFICE CHAIR RESTS ON A BLACK 4-ARMED SPIDER BASE WITH WHEELS AND COMES WITH OR WITHOUT A SEAT HEIGHT ADJUSTMENT FEATURE.