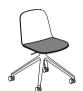

AND WITH TABLES FOR BRIEF MEETINGS.
THE CHAIRS WITHOUT ARMRESTS AND ON METAL LEGS
CAN BE STACKED UP TO 12 PIECES.

THE STRUCTURE OF THE OFFICE CHAIR RESTS ON A BLACK 4-ARMED SPIDER BASE WITH WHEELS AND COMES WITH OR WITHOUT A SEAT HEIGHT ADJUSTMENT FEATURE.

THESE CHAIRS ARE USED IN CONFERENCE ROOMS, WITH TABLES FOR BRIEF MEETINGS, WITH REGULAR DESKS OR HOT-DESKS, AS WELL AS IN HOME OFFICES.