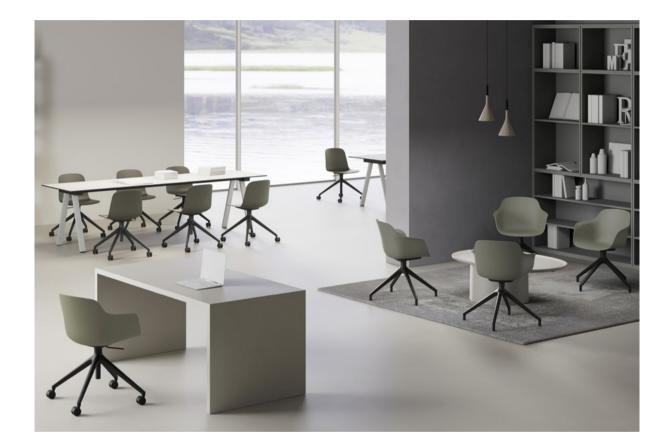

# EVEN MORE SEATS AT CONFERENCES, WORKSHOPS, AND EVENTS

THE STRUCTURE OF THE CONFERENCE CHAIR RESTS ON A BLACK 4-ARMED SPIDER BASE OR ON METAL LEGS. THIS MODEL IS USED IN LARGE EVENT HALLS AS A PIECE OF FURNITURE FOR THE AUDIENCE, IN CONFERENCE ROOMS,

AND WITH TABLES FOR BRIEF MEETINGS.
THE CHAIRS WITHOUT ARMRESTS AND ON METAL LEGS
CAN BE STACKED UP TO 12 PIECES.

THE STRUCTURE OF THE OFFICE CHAIR RESTS ON A BLACK 4-ARMED SPIDER BASE WITH WHEELS AND COMES WITH OR WITHOUT A SEAT HEIGHT ADJUSTMENT FEATURE.

THESE CHAIRS ARE USED IN CONFERENCE ROOMS, WITH TABLES FOR BRIEF MEETINGS, WITH REGULAR DESKS OR HOT-DESKS, AS WELL AS IN HOME OFFICES.