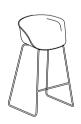

# BARSTOOL

#### LOR301030

| dimensions | seats | overall |
|------------|-------|---------|
| height     | 75    | 99      |
| depth      | 38    | 50      |
| width      | 40    | 57      |