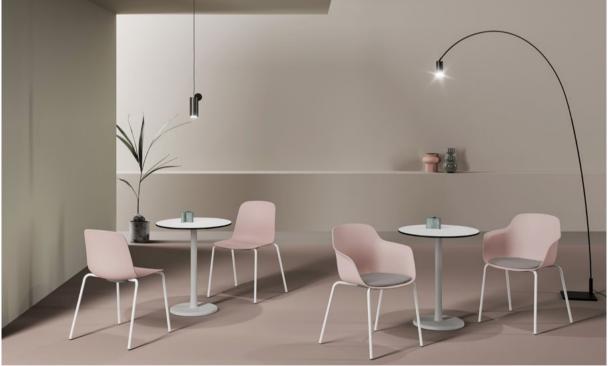

# ENGAGING IN CONVERSATIONS AND INSPIRING EACH OTHER STIMULATES CREATIVITY AND DRIVES ACTION

THE STRUCTURE OF THE VISITOR, MEETING, AND DINING CHAIRS RESTS ON 4 EARTHY GREY RECYCLED PLASTIC LEGS. THIS MINIMALIST AND COMPACT CHAIR IS IDEAL FOR PUBLIC SPACES - CONFERENCE, CULTURAL, MEDICAL

FACILITIES, OFFICES, UNIVERSITIES OR HOTELS - WHERE FUNCTIONALITY AND AESTHETICS ARE PARTICULARLY HIGH ON THE WANT-LIST. THIS FURNITURE WILL ALSO BE SUITABLE FOR SOPHISTICATED HOME INTERIORS.

THE OUTDOOR CHAIR - EARTHY GREY OR LIGHT PINK WITH RECYCLED PLASTIC LEGS - IS UV-RESISTANT AND RETAINS ITS COLOUR FOR MANY, MANY YEARS. THIS MAKES IT WORK

PERFECTLY IN CASUAL, OUTDOOR WORK AND MEETING AREAS, ON TERRACES, AND IN GARDENS. THE MATERIAL IS EASY TO CLEAN AND DISINFECT.