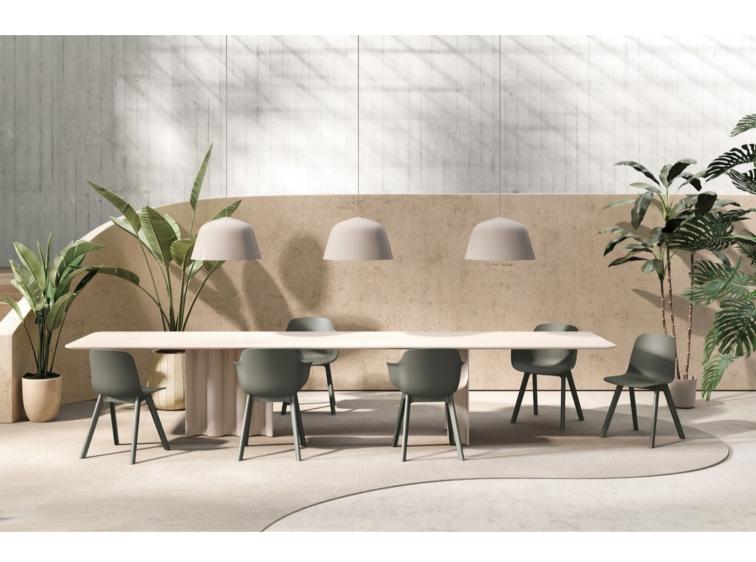

# ENGAGING IN CONVERSATIONS AND INSPIRING EACH OTHER STIMULATES CREATIVITY AND DRIVES ACTION

THE STRUCTURE OF THE VISITOR, MEETING, AND DINING CHAIRS RESTS ON 4 EARTHY GREY RECYCLED PLASTIC LEGS. THIS MINIMALIST AND COMPACT CHAIR IS IDEAL FOR PUBLIC SPACES - CONFERENCE, CULTURAL, MEDICAL

FACILITIES, OFFICES, UNIVERSITIES OR HOTELS - WHERE FUNCTIONALITY AND AESTHETICS ARE PARTICULARLY HIGH ON THE WANT-LIST. THIS FURNITURE WILL ALSO BE SUITABLE FOR SOPHISTICATED HOME INTERIORS.

THE OUTDOOR CHAIR - EARTHY GREY OR LIGHT PINK WITH RECYCLED PLASTIC LEGS - IS UV-RESISTANT AND RETAINS ITS COLOUR FOR MANY, MANY YEARS. THIS MAKES IT WORK

PERFECTLY IN CASUAL, OUTDOOR WORK AND MEETING AREAS, ON TERRACES, AND IN GARDENS. THE MATERIAL IS EASY TO CLEAN AND DISINFECT.