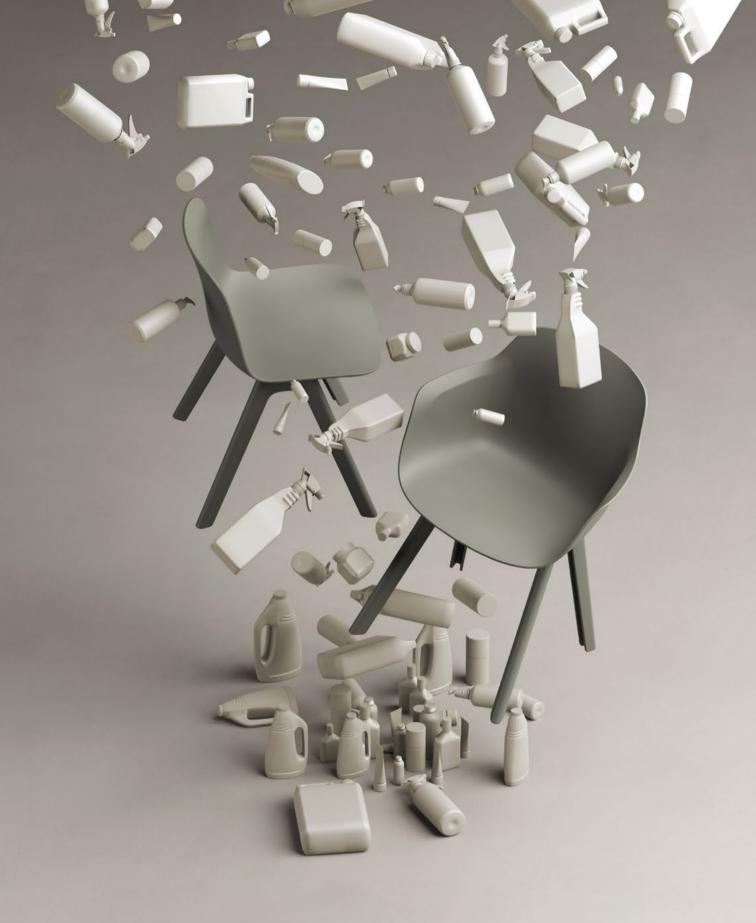

100% RECYCLED PLASTIC

THE EARTHY GREY VARIANT FEATURES 50% OF RECYCLED INDUSTRIAL PLASTIC WASTE - CONTAINERS, PLASTIC FILMS - AND 50% OF CONSUMER WASTE - PET BOTTLES AND FOOD PACKAGING.

THE HARD, MOST DURABLE ELEMENTS ARE MADE OF HIGH-QUALITY RECYCLABLE MATERIALS. AT THE END OF THE PRODUCT'S LIFECYCLE, IT'S EASY TO SEPARATE THE

PARTICULAR ELEMENTS OF THE CHAIR - THE SEAT AND THE BASE - FROM EACH OTHER TO SEGREGATE AND PROCESS THEM ACCORDINGLY.

THE COLLECTION INCLUDES CHAIRS WITH TWO TYPES OF SEATS - A BUCKET-TYPE SEAT, ENCLOSING THE USER ON THREE SIDES, AND A NARROWER SEAT WITHOUT ARMRESTS; BOTH ARE OPTIONALLY AVAILABLE WITH AN UPHOLSTERED CUSHION. THE CORE STRUCTURE MAKES THE PRODUCT A WELL-BALANCED COMBINATION OF LIGHTNESS AND DURABILITY.