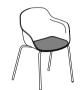

PARTICULAR ELEMENTS OF THE CHAIR - THE SEAT AND THE BASE - FROM EACH OTHER TO SEGREGATE AND PROCESS THEM ACCORDINGLY.

THE COLLECTION INCLUDES CHAIRS WITH TWO TYPES OF SEATS - A BUCKET-TYPE SEAT, ENCLOSING THE USER ON THREE SIDES, AND A NARROWER SEAT WITHOUT ARMRESTS; BOTH ARE OPTIONALLY AVAILABLE WITH AN UPHOLSTERED CUSHION. THE CORE STRUCTURE MAKES THE PRODUCT A WELL-BALANCED COMBINATION OF LIGHTNESS AND DURABILITY.

# ENGAGING IN CONVERSATIONS AND INSPIRING EACH OTHER STIMULATES CREATIVITY AND DRIVES ACTION

THE STRUCTURE OF THE VISITOR, MEETING, AND DINING CHAIRS RESTS ON 4 EARTHY GREY RECYCLED PLASTIC LEGS. THIS MINIMALIST AND COMPACT CHAIR IS IDEAL FOR PUBLIC SPACES - CONFERENCE, CULTURAL, MEDICAL

FACILITIES, OFFICES, UNIVERSITIES OR HOTELS - WHERE FUNCTIONALITY AND AESTHETICS ARE PARTICULARLY HIGH ON THE WANT-LIST. THIS FURNITURE WILL ALSO BE SUITABLE FOR SOPHISTICATED HOME INTERIORS.

THE OUTDOOR CHAIR - EARTHY GREY OR LIGHT PINK WITH RECYCLED PLASTIC LEGS - IS UV-RESISTANT AND RETAINS ITS COLOUR FOR MANY, MANY YEARS. THIS MAKES IT WORK