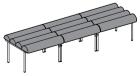

VANC — LONG

WELLBEING IN THE BAUHAUS STYLE

VANK\_LONG IS A LINE OF EYE-CATCHING INDUSTRIAL-STYLE FURNITURE DESIGNED WITH REST AND RELAXATION IN MIND. THE LOUNGE ARMCHAIR AND FOOTREST WITH A DISTINCTIVE LINE OF SEMICIRCULAR CUSHIONS DRAW ON **BAUHAUS MINIMALISM**. THE SEAT, RESTING ON FLEXIBLE UPHOLSTERY STRAPS UNDOUBTEDLY, GUARANTEES A SPECIAL **USER EXPERIENCE AND A HIGH LEVEL OF WELL-BEING**. A LARGER CUSHION LOCATED UNDER THE KNEES HELPS YOU RELAX AND MAINTAIN A HEALTHY POSTURE.

# MODULES READY TO CUSTOMIZE YOUR LOUNGE AREA DESIGN

THE COLLECTION IS MODULAR – FRAME FASTENERS AND CONNECTORS MAKE IT POSSIBLE FOR THE USER TO PUT TOGETHER SOFAS, BENCHES, AND **LONG ROWS OF SEATS**. THEIR BASE IS A BLACK METAL FRAME THAT EMPHASISES THEIR INDUSTRIAL CHARACTER.

VANK\_LONG IS DESIGNED FOR RELAXATION, WAITING, AND MEETING AREAS WHERE FIRST IMPRESSIONS MATTER – IN OFFICES, HOTELS, AND OTHER PUBLIC FACILITIES, BUT ALSO FOR HOME OFFICES AND LIVING ROOMS.

IT FITS PERFECTLY INTO CLASSIC, MINIMALIST OR LOFT ENVIRONMENTS AS WELL AS INTO JAPANDI INTERIORS.