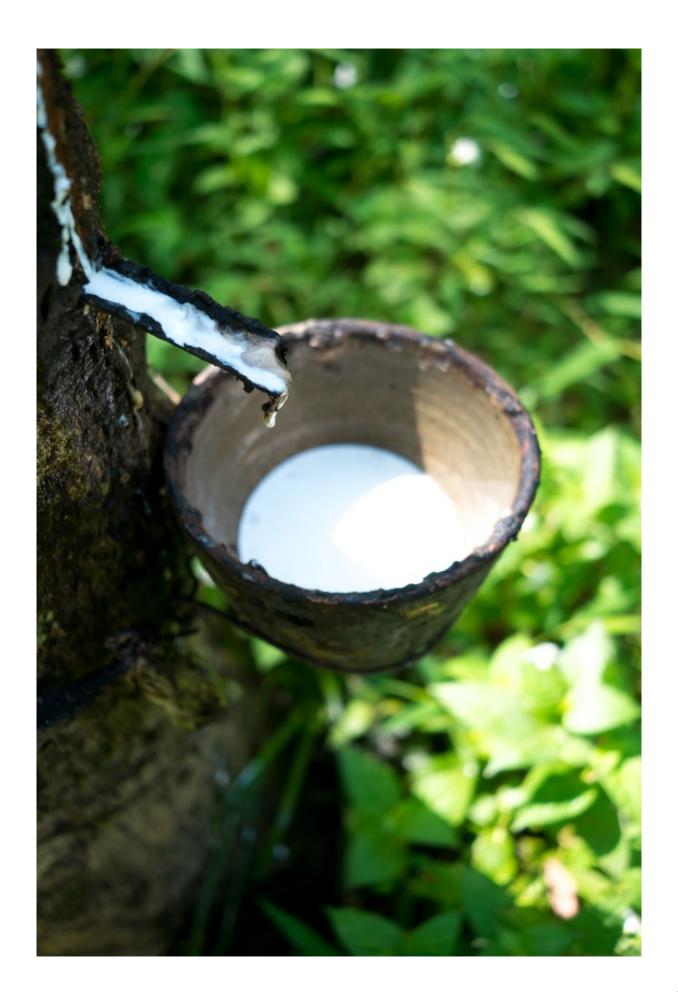

THE CUSHIONS ARE FILLED WITH **ORGANIC LATEX ORIGINATING** FROM THE **SAP OF RUBBER TREES**.
BY USING NATURAL LATEX, WE REDUCE THE USE OF SYNTHETIC RAW MATERIALS AND OFFER **A WELL-BREATHING AND MOISTURE-WICKING SEAT FILLING**. IN ADDITION, THE FEATURE OF A ZIPPER MAKES IT POSSIBLE TO EASILY REMOVE IT FROM THE CUSHIONS.