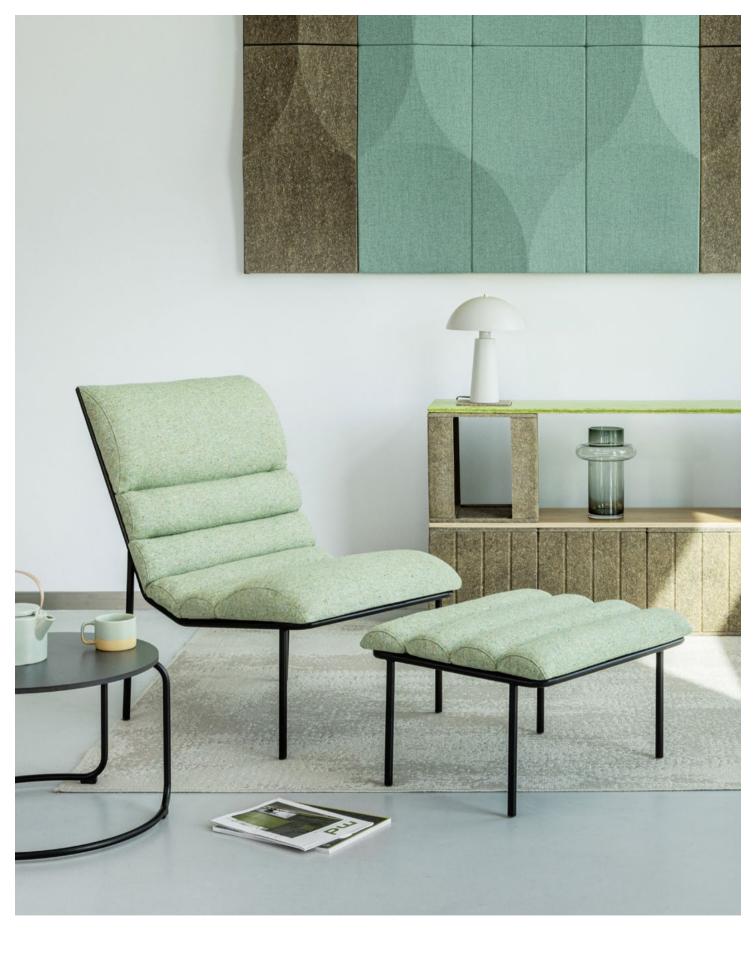

VANC — LONG

WELLBEING IN THE BAUHAUS STYLE

VANK\_LONG IS A LINE OF EYE-CATCHING INDUSTRIAL-STYLE FURNITURE DESIGNED WITH REST AND RELAXATION IN MIND. THE LOUNGE ARMCHAIR AND FOOTREST WITH A DISTINCTIVE LINE OF SEMICIRCULAR CUSHIONS DRAW ON **BAUHAUS MINIMALISM**. THE SEAT, RESTING ON FLEXIBLE UPHOLSTERY STRAPS UNDOUBTEDLY, GUARANTEES A SPECIAL **USER EXPERIENCE AND A HIGH LEVEL OF WELL-BEING**. A LARGER CUSHION LOCATED UNDER THE KNEES HELPS YOU RELAX AND MAINTAIN A HEALTHY POSTURE.

# MODULES READY TO CUSTOMIZE YOUR LOUNGE AREA DESIGN

THE COLLECTION IS MODULAR – FRAME FASTENERS AND CONNECTORS MAKE IT POSSIBLE FOR THE USER TO PUT TOGETHER SOFAS, BENCHES, AND **LONG ROWS OF SEATS**. THEIR BASE IS A BLACK METAL FRAME THAT EMPHASISES THEIR INDUSTRIAL CHARACTER.

VANK\_LONG IS DESIGNED FOR RELAXATION, WAITING, AND MEETING AREAS WHERE FIRST IMPRESSIONS MATTER – IN OFFICES, HOTELS, AND OTHER PUBLIC FACILITIES, BUT ALSO FOR HOME OFFICES AND LIVING ROOMS.

IT FITS PERFECTLY INTO CLASSIC, MINIMALIST OR LOFT ENVIRONMENTS AS WELL AS INTO JAPANDI INTERIORS.