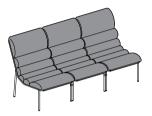

3x LN100100 + 2x LN-J

| dimensions | seats | overall |
|------------|-------|---------|
| height     | 40    | 90      |
| depth      | 60    | 86      |
| width      | 3x60  | 180     |