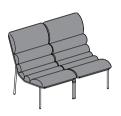

### SOFAS\*

2x LN100100 + LN-J

| dimensions | seats | overall |
|------------|-------|---------|
| height     | 40    | 90      |
| depth      | 60    | 86      |
| width      | 2x60  | 120     |
|            |       |         |

3x LN100100 + 2x LN-J

| dimensions | seats | overall |
|------------|-------|---------|
| height     | 40    | 90      |
| depth      | 60    | 86      |
| width      | 3x60  | 180     |