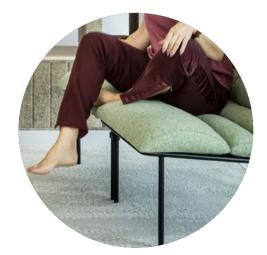

VANC — LONG

WELLBEING IN THE BAUHAUS STYLE

VANK\_LONG IS A LINE OF EYE-CATCHING INDUSTRIAL-STYLE FURNITURE DESIGNED WITH REST AND RELAXATION IN MIND. THE LOUNGE ARMCHAIR AND FOOTREST WITH A DISTINCTIVE LINE OF SEMICIRCULAR CUSHIONS DRAW ON **BAUHAUS MINIMALISM**. THE SEAT, RESTING ON FLEXIBLE UPHOLSTERY STRAPS UNDOUBTEDLY, GUARANTEES A SPECIAL **USER EXPERIENCE AND A HIGH LEVEL OF WELL-BEING**. A LARGER CUSHION LOCATED UNDER THE KNEES HELPS YOU RELAX AND MAINTAIN A HEALTHY POSTURE.

VANK\_LONG IS DESIGNED FOR RELAXATION, WAITING, AND MEETING AREAS WHERE FIRST IMPRESSIONS MATTER – IN OFFICES, HOTELS, AND OTHER PUBLIC FACILITIES, BUT ALSO FOR HOME OFFICES AND LIVING ROOMS.

IT FITS PERFECTLY INTO CLASSIC, MINIMALIST OR LOFT ENVIRONMENTS AS WELL AS INTO JAPANDI INTERIORS.