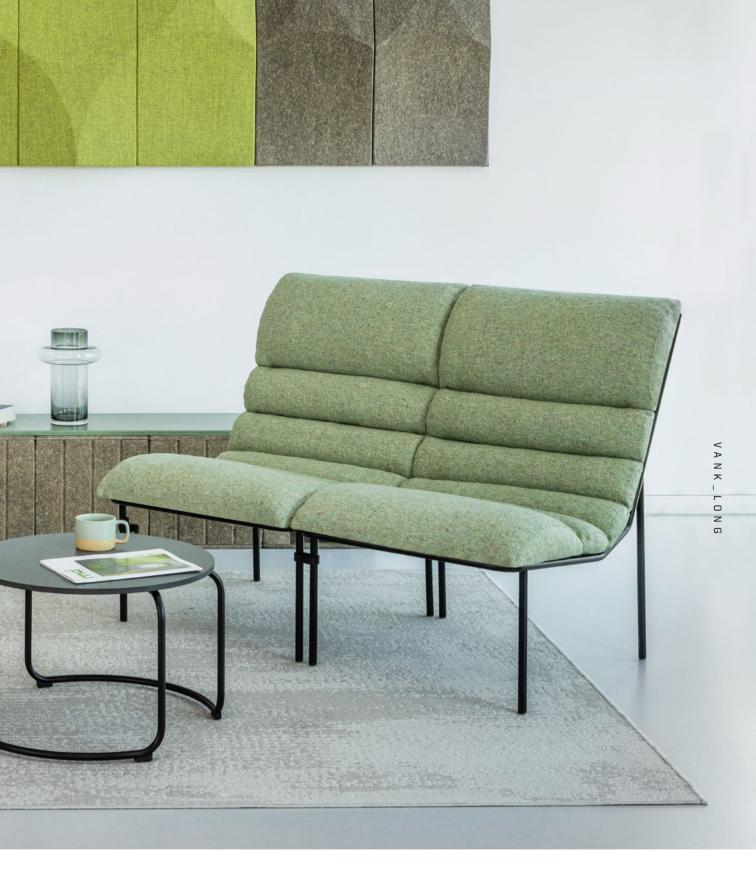

VANC — LONG

WELLBEING IN THE BAUHAUS STYLE

VANK\_LONG IS A LINE OF EYE-CATCHING INDUSTRIAL-STYLE FURNITURE DESIGNED WITH REST AND RELAXATION IN MIND. THE LOUNGE ARMCHAIR AND FOOTREST WITH A DISTINCTIVE LINE OF SEMICIRCULAR CUSHIONS DRAW ON **BAUHAUS MINIMALISM**. THE SEAT, RESTING ON FLEXIBLE UPHOLSTERY STRAPS UNDOUBTEDLY, GUARANTEES A SPECIAL **USER EXPERIENCE AND A HIGH LEVEL OF WELL-BEING**. A LARGER CUSHION LOCATED UNDER THE KNEES HELPS YOU RELAX AND MAINTAIN A HEALTHY POSTURE.

# MODULES READY TO CUSTOMIZE YOUR LOUNGE AREA DESIGN

THE COLLECTION IS MODULAR – FRAME FASTENERS AND CONNECTORS MAKE IT POSSIBLE FOR THE USER TO PUT TOGETHER SOFAS, BENCHES, AND **LONG ROWS OF SEATS**. THEIR BASE IS A BLACK METAL FRAME THAT EMPHASISES THEIR INDUSTRIAL CHARACTER.

VANK\_LONG IS DESIGNED FOR RELAXATION, WAITING, AND MEETING AREAS WHERE FIRST IMPRESSIONS MATTER – IN OFFICES, HOTELS, AND OTHER PUBLIC FACILITIES, BUT ALSO FOR HOME OFFICES AND LIVING ROOMS.

IT FITS PERFECTLY INTO CLASSIC, MINIMALIST OR LOFT ENVIRONMENTS AS WELL AS INTO JAPANDI INTERIORS.

#### ARMCHAIR

LN100100

| dimensions | seats | overall |
|------------|-------|---------|
| height     | 40    | 90      |
| depth      | 60    | 86      |
| width      | 60    | 60      |
|            |       |         |

### SOFAS\*

2x LN100100 + LN-J

| dimensions | seats | overall |
|------------|-------|---------|
| height     | 40    | 90      |
| depth      | 60    | 86      |
| width      | 2x60  | 120     |
|            |       |         |