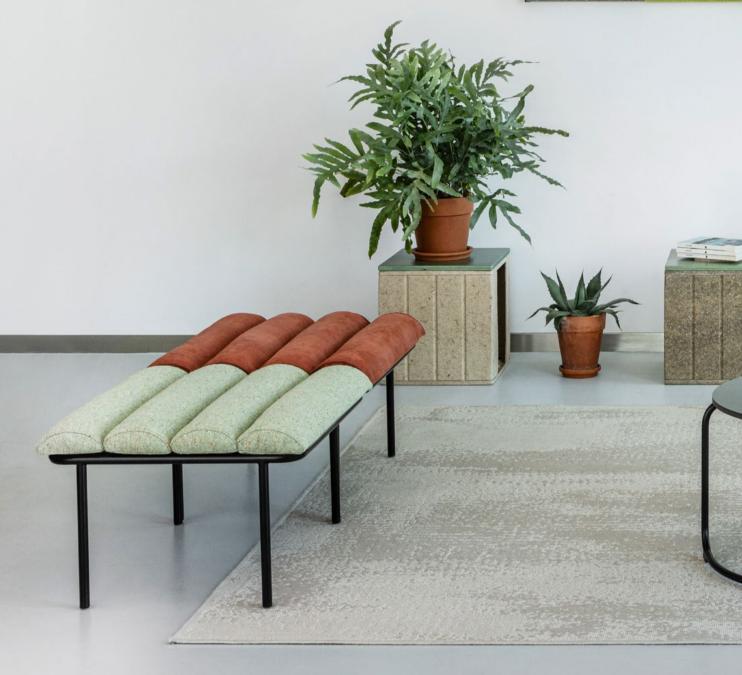

VANC — LONG

WELLBEING IN THE BAUHAUS STYLE

VANK\_LONG IS A LINE OF EYE-CATCHING INDUSTRIAL-STYLE FURNITURE DESIGNED WITH REST AND RELAXATION IN MIND. THE LOUNGE ARMCHAIR AND FOOTREST WITH A DISTINCTIVE LINE OF SEMICIRCULAR CUSHIONS DRAW ON **BAUHAUS MINIMALISM**. THE SEAT, RESTING ON FLEXIBLE UPHOLSTERY STRAPS UNDOUBTEDLY, GUARANTEES A SPECIAL **USER EXPERIENCE AND A HIGH LEVEL OF WELL-BEING**. A LARGER CUSHION LOCATED UNDER THE KNEES HELPS YOU RELAX AND MAINTAIN A HEALTHY POSTURE.

# MODULES READY TO CUSTOMIZE YOUR LOUNGE AREA DESIGN

THE COLLECTION IS MODULAR – FRAME FASTENERS AND CONNECTORS MAKE IT POSSIBLE FOR THE USER TO PUT TOGETHER SOFAS, BENCHES, AND **LONG ROWS OF SEATS**. THEIR BASE IS A BLACK METAL FRAME THAT EMPHASISES THEIR INDUSTRIAL CHARACTER.

VANK\_LONG IS DESIGNED FOR RELAXATION, WAITING, AND MEETING AREAS WHERE FIRST IMPRESSIONS MATTER – IN OFFICES, HOTELS, AND OTHER PUBLIC FACILITIES, BUT ALSO FOR HOME OFFICES AND LIVING ROOMS.

IT FITS PERFECTLY INTO CLASSIC, MINIMALIST OR LOFT ENVIRONMENTS AS WELL AS INTO JAPANDI INTERIORS.

# FOOTREST / SEAT

LN050100

| dimensions | seats | overall |
|------------|-------|---------|
| height     | 43    | 43      |
| depth      | 56    | 56      |
| width      | 60    | 60      |

# **BENCHES\***

2x LN050100 + LN-J

| dimensions | seats | overall |
|------------|-------|---------|
| height     | 43    | 43      |
| depth      | 56    | 56      |
| width      | 2x60  | 120     |

3x LN050100 + 2x LN-J