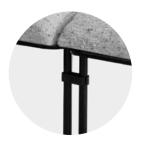

# MODULES READY TO CUSTOMIZE YOUR LOUNGE AREA DESIGN

THE COLLECTION IS MODULAR – FRAME FASTENERS AND CONNECTORS MAKE IT POSSIBLE FOR THE USER TO PUT TOGETHER SOFAS, BENCHES, AND **LONG ROWS OF SEATS**. THEIR BASE IS A BLACK METAL FRAME THAT EMPHASISES THEIR INDUSTRIAL CHARACTER.

| dimensions | seats | overall |
|------------|-------|---------|
| height     | 43    | 43      |
| depth      | 56    | 56      |
| width      | 3x60  | 180     |

A SET OF CONNECTORS LN-J

<sup>\*</sup>Examples of configurations. Frame fasteners and connectors make it possible for the user to put together sofas, benches, and long rows of seats.