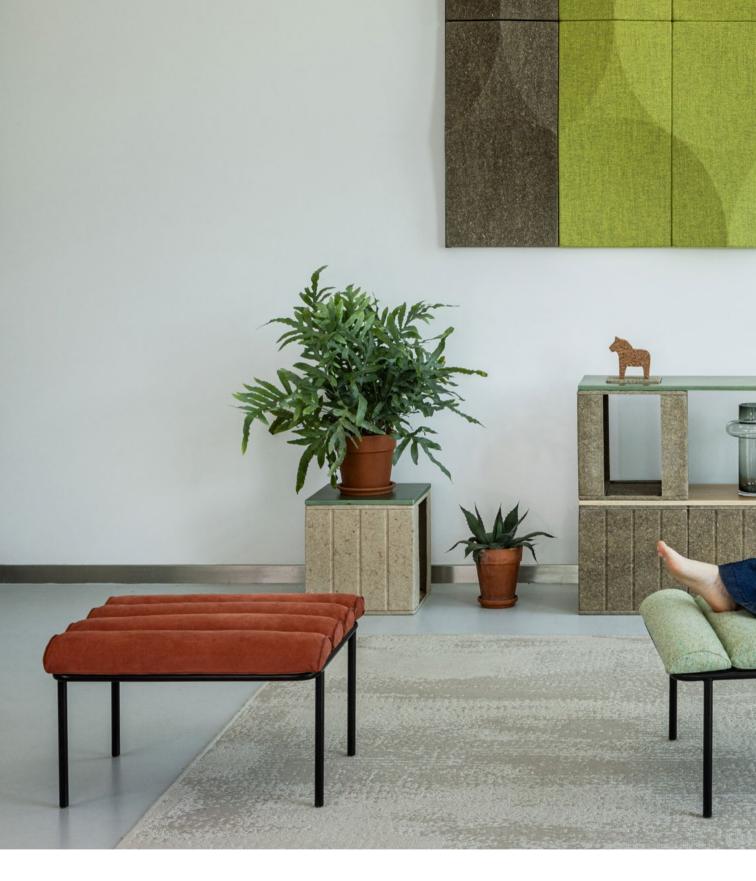

# MODULES READY TO CUSTOMIZE YOUR LOUNGE AREA DESIGN

THE COLLECTION IS MODULAR – FRAME FASTENERS AND CONNECTORS MAKE IT POSSIBLE FOR THE USER TO PUT TOGETHER SOFAS, BENCHES, AND **LONG ROWS OF SEATS**. THEIR BASE IS A BLACK METAL FRAME THAT EMPHASISES THEIR INDUSTRIAL CHARACTER.

VANK\_LONG IS DESIGNED FOR RELAXATION, WAITING, AND MEETING AREAS WHERE FIRST IMPRESSIONS MATTER – IN OFFICES, HOTELS, AND OTHER PUBLIC FACILITIES, BUT ALSO FOR HOME OFFICES AND LIVING ROOMS.

IT FITS PERFECTLY INTO CLASSIC, MINIMALIST OR LOFT ENVIRONMENTS AS WELL AS INTO JAPANDI INTERIORS.

#### CIRCULAR DESIGN FOR CLIMATE NEUTRALITY

THIS CIRCULAR COLLECTION IS ABOUT SUSTAINABILITY IN THE FIRST PLACE. IT MAKES USE OF TEXTILE INDUSTRY WASTE, LIMITED-EDITION END OF SERIES NATURAL LEATHER DEAD STOCK, AND ORGANIC LATEX FILLING. CHOOSING ZERO-WASTE LEATHERS – WHICH ALSO FEATURE SOME NATURAL IMPERFECTIONS – WILL BE AN ENVIRONMENTALLY AND ECONOMICALLY SOUND CHOICE. IT REDUCES DEMAND FOR NEW ANIMAL HIDES AND TRANSLATES INTO SIGNIFICANT PROJECT BUDGET SAVINGS – OF EVEN UP TO 50%.