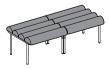

# **BENCHES\***

2x LN050100 + LN-J

| dimensions | seats | overall |
|------------|-------|---------|
| height     | 43    | 43      |
| depth      | 56    | 56      |
| width      | 2x60  | 120     |

3x LN050100 + 2x LN-J

| dimensions | seats | overall |
|------------|-------|---------|
| height     | 43    | 43      |
| depth      | 56    | 56      |
| width      | 3x60  | 180     |

A SET OF CONNECTORS LN-J

<sup>\*</sup>Examples of configurations. Frame fasteners and connectors make it possible for the user to put together sofas, benches, and long rows of seats.