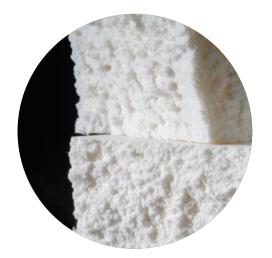

#### CIRCULAR DESIGN FOR CLIMATE NEUTRALITY

THIS CIRCULAR COLLECTION IS ABOUT SUSTAINABILITY IN THE FIRST PLACE. IT MAKES USE OF TEXTILE INDUSTRY WASTE, LIMITED-EDITION END OF SERIES NATURAL LEATHER DEAD STOCK, AND ORGANIC LATEX FILLING. CHOOSING ZERO-WASTE LEATHERS – WHICH ALSO FEATURE SOME NATURAL IMPERFECTIONS – WILL BE AN ENVIRONMENTALLY AND ECONOMICALLY SOUND CHOICE. IT REDUCES DEMAND FOR NEW ANIMAL HIDES AND TRANSLATES INTO SIGNIFICANT PROJECT BUDGET SAVINGS – OF EVEN UP TO 50%.

THE CUSHIONS ARE FILLED WITH **ORGANIC LATEX ORIGINATING** FROM THE **SAP OF RUBBER TREES**.
BY USING NATURAL LATEX, WE REDUCE THE USE OF SYNTHETIC RAW MATERIALS AND OFFER **A WELL-BREATHING AND MOISTURE-WICKING SEAT FILLING**. IN ADDITION, THE FEATURE OF A ZIPPER MAKES IT POSSIBLE TO EASILY REMOVE IT FROM THE CUSHIONS.