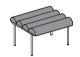

# **BENCHES\***

2x LN050100 + LN-J

| dimensions | seats | overall |
|------------|-------|---------|
| height     | 43    | 43      |
| depth      | 56    | 56      |
| width      | 2x60  | 120     |

3x LN050100 + 2x LN-J