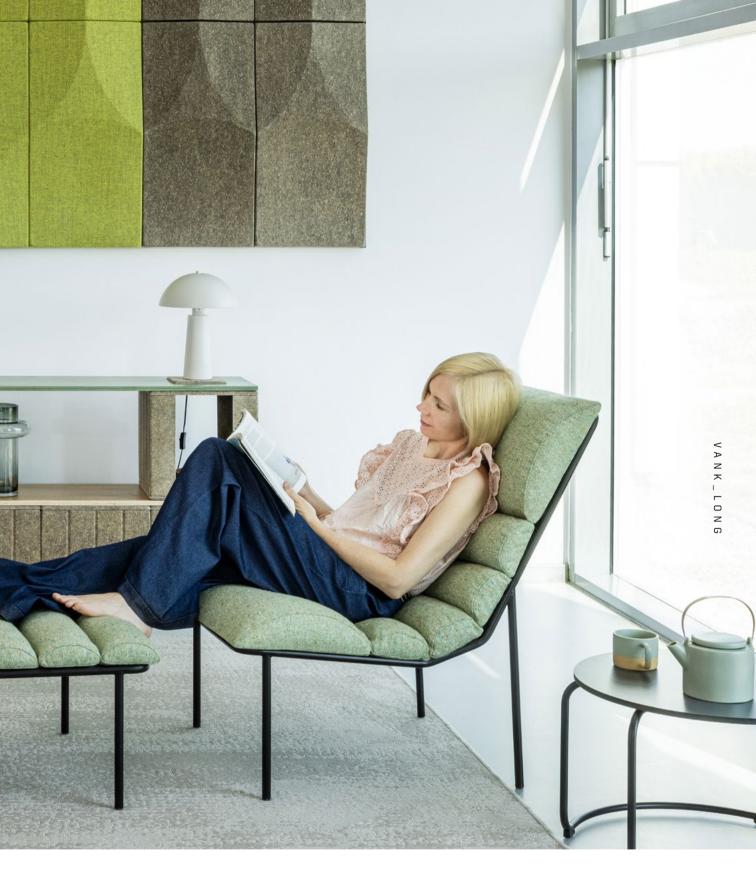

VANC — LONG

WELLBEING IN THE BAUHAUS STYLE

VANK\_LONG IS A LINE OF EYE-CATCHING INDUSTRIAL-STYLE FURNITURE DESIGNED WITH REST AND RELAXATION IN MIND. THE LOUNGE ARMCHAIR AND FOOTREST WITH A DISTINCTIVE LINE OF SEMICIRCULAR CUSHIONS DRAW ON **BAUHAUS MINIMALISM**. THE SEAT, RESTING ON FLEXIBLE UPHOLSTERY STRAPS UNDOUBTEDLY, GUARANTEES A SPECIAL **USER EXPERIENCE AND A HIGH LEVEL OF WELL-BEING**. A LARGER CUSHION LOCATED UNDER THE KNEES HELPS YOU RELAX AND MAINTAIN A HEALTHY POSTURE.

VANK\_LONG IS DESIGNED FOR RELAXATION, WAITING, AND MEETING AREAS WHERE FIRST IMPRESSIONS MATTER – IN OFFICES, HOTELS, AND OTHER PUBLIC FACILITIES, BUT ALSO FOR HOME OFFICES AND LIVING ROOMS.

IT FITS PERFECTLY INTO CLASSIC, MINIMALIST OR LOFT ENVIRONMENTS AS WELL AS INTO JAPANDI INTERIORS.